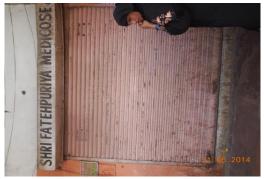

# Locked Report of Pre - Condition Building Survey for Construction of Underground Section from Chandpole to Bari Chouper and reversal line

Photo No. 46

Photo No. 47

Photo No. 48

Photo No. 49

Photo No. 52

<u>Photo No. 50</u>