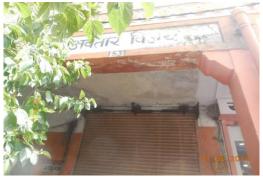

# Locked Report of Pre - Condition Building Survey for Construction of Underground Section from Chandpole to Bari Chouper and reversal line

Photo No. 46

Photo No. 47

Photo No. 48

Photo No. 49

Photo No. 52

<u>Photo No. 50</u>