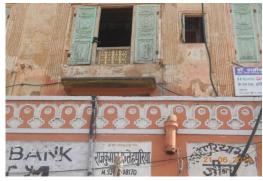

## Locked Report of Pre - Condition Building Survey for Construction of Underground Section from Chandpole to Bari Chouper and reversal line

Photo No. 1

Photo No. 2

Photo No. 3

Photo No. 4

Photo No. 5

Photo No. 7