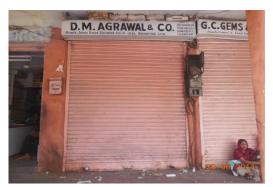

# JAIPUR METRO Jaipur Metro Rail Corporation

Pre - Condition Building Survey for Construction of Underground Stations from Chandpole to Bari Chouper and reversal line

| SI.<br>No. | Unique ID     | Sub-ID                    | Building<br>Usage | Building<br>Name             | Address                         | Building<br>Owner       | Contact No. of<br>Owner | Age of<br>Building<br>(Years) | Number of Floors | Bore Well | Front Photo<br>Number |
|------------|---------------|---------------------------|-------------------|------------------------------|---------------------------------|-------------------------|-------------------------|-------------------------------|------------------|-----------|-----------------------|
| 1          | BC-RA/UP/0001 | BC-RA/UP/0001-372         | Commercial        | Lalchand<br>Sharraf          | 382 - 361,<br>Ramganj<br>Bazaar | Mr. Lal<br>chand Sarraf | 9829095408              | 100                           | G                | No        | 1,2                   |
| 2          |               | BC-RA/UP/0003-356         | Commercial        | Heena<br>James               | 355 - 356,<br>Ramganj<br>Bazaar | Not Known               | Not Known               | 100                           | G+2              | No        | 3,4                   |
| 3          | BC-RA/UP/0003 | BC-RA/UP/0003-355         |                   | Heena<br>James               |                                 | Not Known               | Not Known               |                               |                  |           | 5,6                   |
| 4          |               | BC-RA/UP/0003-FF-SF       |                   | Closed                       |                                 | Not Known               | Not Known               |                               |                  |           | 7,8                   |
| 5          | BC-RA/UP/0005 | BC-RA/UP/0005-347         | Commercial        | Ramchndra<br>Chokria         | 349 - 345,<br>Ramganj<br>Bazaar | Not Known               | Not Known               | 100                           | G+2              | No        | 9,10                  |
| 6          | BC-RA/UP/0008 | BC-RA/UP/0008-<br>336/B17 |                   | C.B.Jain                     | 335-338,                        | Not Known               | Not Known               | 100                           | G+2              | No        | 11,12                 |
| 7          |               | BC-RA/UP/0008-<br>336/B18 | Commercial        | Not Specified                |                                 | Not Known               | Not Known               |                               |                  |           | 13,14                 |
| 8          |               | BC-RA/UP/0008-<br>336/B19 | Commercial        | Laxman<br>Footwear<br>Godown | Ram Ganj<br>Market              | Mr. Laxman              | 2604604                 |                               |                  |           | 15                    |
| 9          |               | BC-RA/UP/0008-336/G3      |                   | Closed                       |                                 | Not Known               | Not Provided            |                               |                  |           | 16                    |

Photo No. 1

Photo No. 2

Photo No. 3

Photo No. 4

Photo No. 5

Photo No. 6

Photo No. 7

Photo No. 8