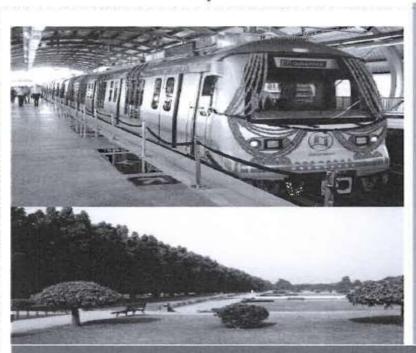

#### B. Project Description

- 4. Jaipur, the capital of the Indian state of Rajasthan, is one of the fastest growing cities in India. The fast paced industrial and commercial development has resulted in a steep rise in travel demand, but the city's existing public transport infrastructure is inadequate in terms of capacity and service. With the growing economy, passengers are shifting to private modes of transport, as evident in the rise in vehicle ownership, aggravating congestion and pollution. The modal share for public transport was 19% in 2009—one of the lowest in cities with more than 3 million inhabitants in India<sup>1</sup>.
- 5. In 2009, Jaipur Development Authority developed a comprehensive mobility plan, seeking to provide an overall transport plan, up to 2031, that emphasizes the pre-eminence of public transport for the movement of people, not just vehicles, and integrating land use with transport networks. The plan recommended, among others, the development of high capacity metro lines along the east—west corridor of 12 km from Mansarovar to Badi Chaupar, and the north—south corridor of 23 km from Ambabadi to Sitapura. In January 2010, the government of Rajasthan established the Jaipur Metro Rail Corporation (JMRC) to implement the metro rail lines. Line 1-Phase A (9.6 km elevated portion from Mansarovar to Chandpole) and Line 1-Phase B (3.6 km underground portion from Chandpole to Badi Chaupar, with two stations).
- 6. Line 1 Phase B is being financed by ADB and expected to be completed by May 2018 at a cost of INR 1126 Crore<sup>2</sup>. Figure 1 show the system map of the project.

<sup>&</sup>lt;sup>1</sup>http://www.adb.org/sites/default/files/project-document/79730/46417-001-rrp.pdf

<sup>&</sup>lt;sup>2</sup>https://www.jaipurmetrorail.in/Present%20Status

Source: JMRC

Figure 1: JMRC Project System Map