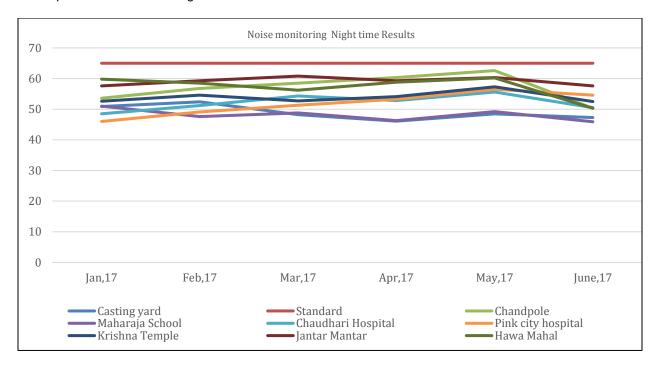

| LIST OF TABLES Table 1: Status of Construction Works as of June, 2017           | 3   |
|---------------------------------------------------------------------------------|-----|
| Table 2: Status of Compliance to Environmental Provisions of the Loan Agreement |     |
| Table 3: Compliance to PAM                                                      |     |
| Table 4: Compliance to the Safeguards Clauses of the Civil Work Contract        |     |
| Table 5: Status of Compliance to the EMP                                        |     |
| Table 6: Field Inspections carried out during reporting period                  | .43 |
| Table 7: Noise Monitoring Results (Day time)                                    | .44 |
| Table 8: Noise Monitoring Results (Night time)                                  |     |
| Table 9: Air Quality Monitoring Results                                         | .46 |
| Table 10: Water Quality Monitoring Results                                      |     |
| Table 11: Consultations held during the reporting period                        |     |
| Table 12: EMP Compliance Status                                                 |     |
| Table 13: Status of Actions suggested in previous Monitoring Report             | .56 |
| LIST OF FIGURES Figure 1: JMRC Project System Map                               | 2   |
| Figure 2: Organization Structure of Safeguards Cell of JMRC                     |     |
| Figure 3: Location of TanwarJiKaNauhra (Land identified for temple relocation)  |     |
| Figure 4: Site at Tanwarji Ka Nauhra (Badi Chaupar Temple Shifting)             | .50 |