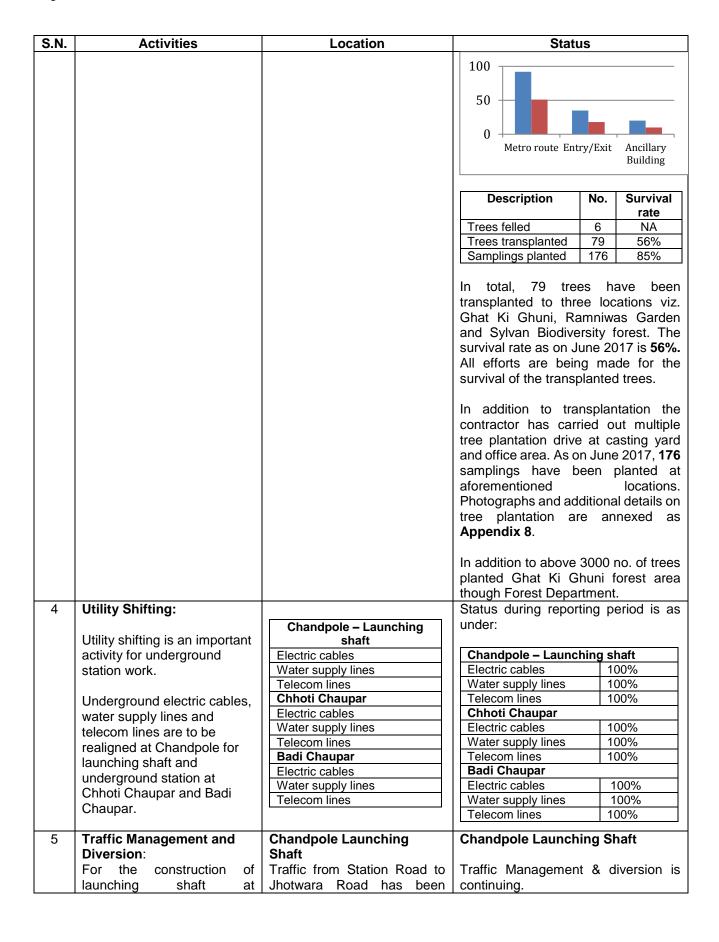

#### D. Project Implementation Progress

8. As of June, 2017 total physical and financial accomplishments are about 65.84% and 57.67% respectively. The status of various construction activities is provided in the Table 1. Photolog demonstrating the progress of works is provided in Appendix 1.

Table 1: Status of Construction Works as of June. 2017

| S.N. | Activities                                                                                                                                                                                                                                                                 | Locati                                                                     | on                                                               | Sta                                                                                                           | atus                                   |
|------|----------------------------------------------------------------------------------------------------------------------------------------------------------------------------------------------------------------------------------------------------------------------------|----------------------------------------------------------------------------|------------------------------------------------------------------|---------------------------------------------------------------------------------------------------------------|----------------------------------------|
| 1    | Earthworks: Earthwork is to be done for construction of Launching shaft at Chandpole, construction of underground stations at Chhoti Chaupar and Badi Chaupar by cut & cover method. During the tunneling earth will be excavated with Tunnel Boring Machine (TBM-I & II). | Location  Chandpole Chhoti Chaupar Badi Chaupar Tunneling Work Cut & cover | Estimated quantity (in cum)  8000 146,000 165,000 125,808 70,000 | Location Chandpole Chhoti Chaupar Badi Chaupar Tunneling Work Cut & cover  200000 100000 0 Characteristic Cit | % Completion 100 % 74 % 50 % 100 % 0 % |