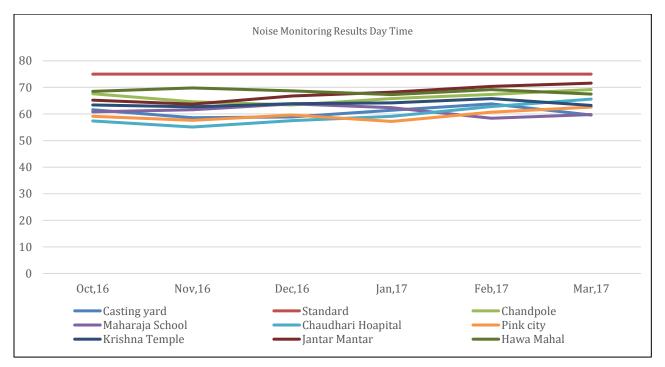

| LIST OF TABLES Table 1: Status of Construction Works as of June, 2017           | 3   |
|---------------------------------------------------------------------------------|-----|
| Table 2: Status of Compliance to Environmental Provisions of the Loan Agreement |     |
| Table 3: Compliance to PAM                                                      |     |
| Table 4: Compliance to the Safeguards Clauses of the Civil Work Contract        |     |
| Table 5: Status of Compliance to the EMP                                        |     |
| Table 6: Field Inspections carried out during reporting period                  | .43 |
| Table 7: Noise Monitoring Results (Day time)                                    | .44 |
| Table 8: Noise Monitoring Results (Night time)                                  |     |
| Table 9: Air Quality Monitoring Results                                         | .46 |
| Table 10: Water Quality Monitoring Results                                      |     |
| Table 11: Consultations held during the reporting period                        |     |
| Table 12: EMP Compliance Status                                                 |     |
| Table 13: Status of Actions suggested in previous Monitoring Report             | .56 |
| LIST OF FIGURES Figure 1: JMRC Project System Map                               | 2   |
| Figure 2: Organization Structure of Safeguards Cell of JMRC                     |     |
| Figure 3: Location of TanwarJiKaNauhra (Land identified for temple relocation)  |     |
| Figure 4: Site at Tanwarji Ka Nauhra (Badi Chaupar Temple Shifting)             | .50 |