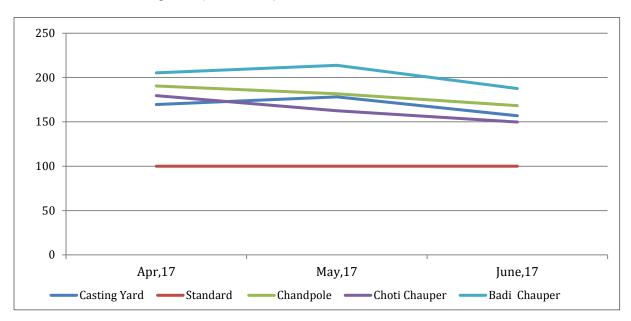

| SN | Details                                                                                                                                                                                                                                                                                                                                                                                                                                                                                                           | Compliance Status                                                                                                                                                                                                                          |
|----|-------------------------------------------------------------------------------------------------------------------------------------------------------------------------------------------------------------------------------------------------------------------------------------------------------------------------------------------------------------------------------------------------------------------------------------------------------------------------------------------------------------------|--------------------------------------------------------------------------------------------------------------------------------------------------------------------------------------------------------------------------------------------|
|    | 45. In case of any adverse impacts if identified during implementation on indigenous people, the JMRC will ensure that the Indigenous Peoples Plan (IPP) is prepared in accordance with the ADB Safeguard Policy Statement (2009) and the same is further approved by ADB before award of related civil works contract and implemented before commencement of the relevant section of the civil works contract as applicable.                                                                                     |                                                                                                                                                                                                                                            |
| 11 | Section VIII - Gender and Social Dimensions                                                                                                                                                                                                                                                                                                                                                                                                                                                                       |                                                                                                                                                                                                                                            |
|    | 47 Gender consultation and participation                                                                                                                                                                                                                                                                                                                                                                                                                                                                          |                                                                                                                                                                                                                                            |
|    | Meaningful consultations that are gender inclusive and responsive will be carried out as early as in the project preparation stage and will be carried out on an ongoing basis throughout the project cycle.                                                                                                                                                                                                                                                                                                      | Complied.                                                                                                                                                                                                                                  |
|    | JMRC shall ensure that the bidding documents provide clauses to ensure that all civil works contractors comply with labor laws by not employing child labor; encouraging the employment of the poor, particularly women; and not offering different wages to men and women on work of equal value.                                                                                                                                                                                                                | This provision is a part of the bidding document.                                                                                                                                                                                          |
| 12 | Section VIII - Gender and Social Dimensions                                                                                                                                                                                                                                                                                                                                                                                                                                                                       |                                                                                                                                                                                                                                            |
|    | 49. HIV and AIDS  JMRC will ensure that all civil works contractors (i) carry out awareness programs for labor on the risks of sexually transmitted diseases/AIDS and human trafficking; and (ii) disseminate information at worksites on the risks of sexually transmitted diseases and HIV/AIDS as part of health and safety measures for those employed during construction. Contracts for the project will include specific clauses on these undertakings, and compliance will be strictly monitored by JMRC. | Complied.  Periodically awareness about HIV/AIDS is discussed in morning tool box talk and apart from this the medical officer visits the labour camp and explains the risk of sexually transmitted disease on periodic basis. Appendix 2. |

| SN | Details                                                                                                                                                                                                                                                                                                                                                                                                                                                                                                                                                                                                                                    | Compliance Status                                                                                                                                                                                                                                                                                                                                     |
|----|--------------------------------------------------------------------------------------------------------------------------------------------------------------------------------------------------------------------------------------------------------------------------------------------------------------------------------------------------------------------------------------------------------------------------------------------------------------------------------------------------------------------------------------------------------------------------------------------------------------------------------------------|-------------------------------------------------------------------------------------------------------------------------------------------------------------------------------------------------------------------------------------------------------------------------------------------------------------------------------------------------------|
| 13 | Section VIII - Gender and Social Dimensions  50. Health.  JMRC shall ensure that contractors provide adequately for the health and safety of construction workers and further ensure that bidding documents include measures on how contractors will address this, including an information and awareness raising campaign for construction workers on sexually transmitted diseases, HIV/AIDS, and human trafficking.                                                                                                                                                                                                                     | Complied.  Various type of awareness programme has been conducted during this period. Apart from this monthly environmental training, physical training and general housekeeping training are conducted in line with India Government's Swatch Bharat Abhiyan.                                                                                        |
| 14 | Section VIII - Gender and Social Dimensions  51. Labor  JMRC shall ensure that:  i. civil works contractors comply with all applicable labor laws and regulations, do not employ child labor for construction and maintenance activities, and provide appropriate facilities for women and children in construction campsites;  ii. people directly affected by the projects are given priority to be employed by the contractor;  iii. contractors do not differentiate wages between men and women for work of equal value; and  iv. specific clauses ensuring these will be included in bidding documents. The construction supervision | Complied.  Civil work contractor is complying with all applicable labour laws and regulations.  No child labour is employed.  Preference is being given to people directly affected by the project.  Complying with equal remuneration Act.  Specific clause for ensuring labour law etc. has been included in the bidding document.                  |
| 15 | Section IX - Performance Monitoring, Evaluation, Reporting and Communication  B. Monitoring.  Disclosure of Environmental Assessments and Monitoring Reports  ADB and JMRC will disclose on their respective websites the EIA Report. The quarterly monitoring reports will also be disclosed on the ADB website.                                                                                                                                                                                                                                                                                                                          | Being complied.  EIA report has been disclosed on ADB and JMRC websites.  Also 1st Semi Annual and subsequent Quarterly Environmental and Social Monitoring Reports are also disclosed on ADB and JMRC websites. www.jaipurmetrorail.in  This is the 10th quarterly report (April 2017 –June 2017) on environmental and social safeguards compliance. |