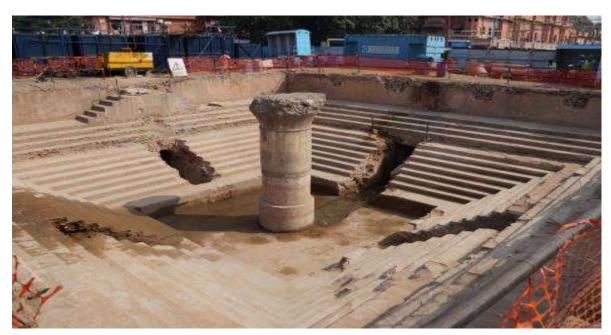

g excavation from top to bottom.
- 14. To enable construction of underground stations at Chhoti Chaupar and Badi Chaupar, the dismantling of existing Chaupars and excavation underneath was necessary. In this regard, historical background of Chaupars was studied, both the Chaupars were well documented. The two layers of water tank at both the Chaupars with tunnels on all four cardinal directions were encountered. Under the guidance of heritage consultant M/s Abha Narain Lambah Associates and JMRC archaeology consultants the excavation of the tanks were taken up. Documentation including detailed drawings, photography and videography of the all the layers of old water tanks of Chaupars have been prepared. Gaumukhs of both the Chaupars have been handed over to Albert Museum for safe keeping.



15. Both the water tanks at Chhoti Chaupar and Badi Chaupar will be restored at their present site after construction of underground stations. JMRC has ensured and approved designs, wherein the waters tanks have been incorporated over the station design. Designs have been approved by heritage consultant of JMRC.

## B. D-Wall Construction

16. The D-walls (Diaphragm Walls) act as a structural member for the station box. Prior to the commencement of the D-walls, the utilities are diverted. The construction of D-walls is executed through grabbing machines after completion of the guide wall which act as the guide for the excavation. During the operations, the grabbing machines removes the soil, the soil is stabilized using Polymer to avoid the collapse of soil. After reaching the desired le