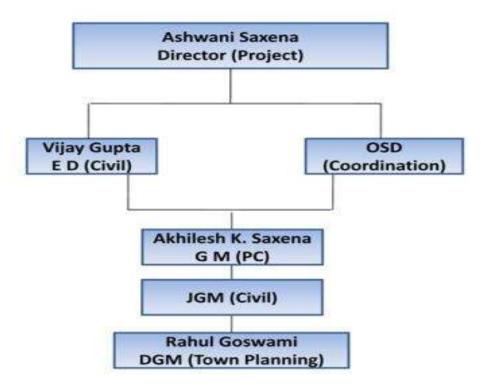

# C. Project Implementation Arrangement

7. The Government of Rajasthan acting through the Urban Development and Housing Department and Jaipur Metro Rail Corporation (JMRC) is the executing agency of the Project. JMRC has established an environment safeguard cell to look after implementation and monitoring

of the safeguards measures associated with the Project. It constitutes six officials of JMRC. Organization structure of Safeguards Cell is show in Figure 2.

Figure 2: Organization Structure of Safeguards Cell of JMRC