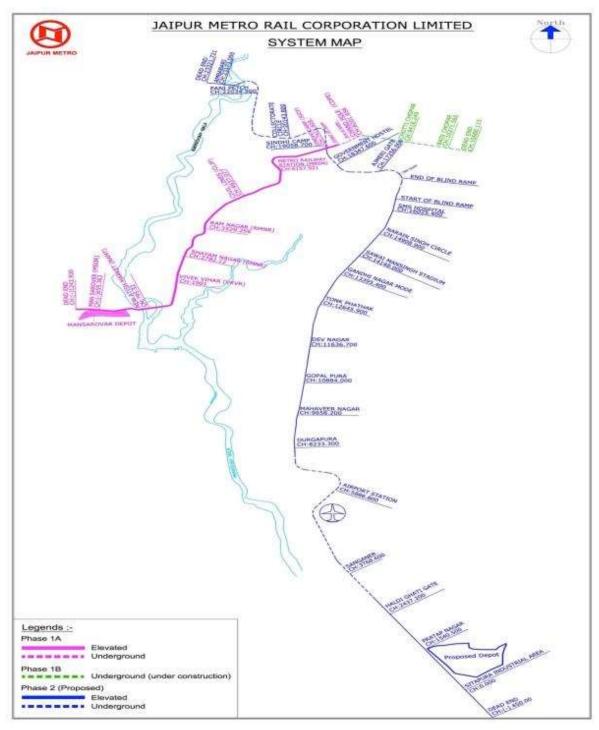

#### B. Project Description

- 4. Jaipur, the capital of the Indian state of Rajasthan, is one of the fastest growing cities in India. The fast paced industrial and commercial development has resulted in a steep rise in travel demand, but the city's existing public transport infrastructure is inadequate in terms of capacity and service. With the growing economy, passengers are shifting to private modes of transport, as evident in the rise in vehicle ownership, aggravating congestion and pollution. The modal share for public transport was 19% in 2009—one of the lowest in cities with more than 3 million inhabitants in India<sup>1</sup>.
- 5. In 2009, Jaipur Development Authority developed a comprehensive mobility plan, seeking to provide an overall transport plan, up to 2031, that emphasizes the pre-eminence of public transport for the movement of people, not just vehicles, and integrating land use with transport networks. The plan recommended, among others, the development of high capacity metro lines along the east—west corridor of 12 km from Mansarovar to Badi Chaupar, and the north—south corridor of 23 km from Ambabadi to Sitapura. In January 2010, the government of Rajasthan established the Jaipur Metro Rail Corporation (JMRC) to implement the metro rail lines. Line 1-Phase A (9.6 km elevated portion from Mansarovar to Chandpole) and Line 1-Phase B (3.6 km underground portion from Chandpole to Badi Chaupar, with two stations).
- 6. Line 1 Phase B is being financed by ADB and expected to be completed by May 2018 at a cost of INR 1126 Crore<sup>2</sup>. Figure 1 show the system map of the project.

<sup>&</sup>lt;sup>1</sup>http://www.adb.org/sites/default/files/project-document/79730/46417-001-rrp.pdf

<sup>&</sup>lt;sup>2</sup>https://www.jaipurmetrorail.in/Present%20Status

Source: JMRC

Figure 1: JMRC Project System Map