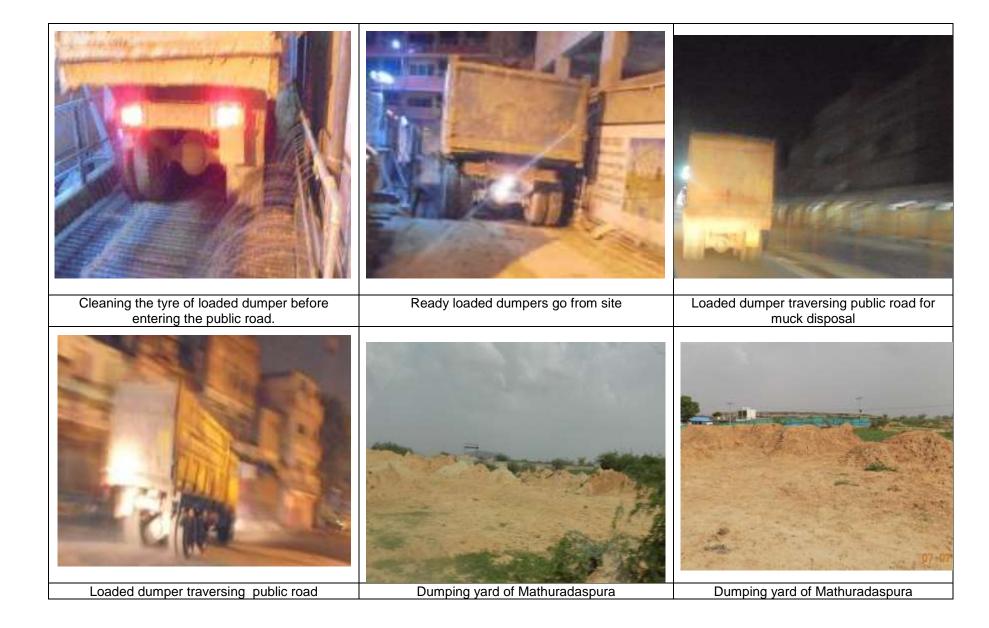

|  |  |  |  |  |  |
| April                                                                                       | 701.710 M3 |  |  |  |  |  |  |
| May                                                                                         | 808.677 M3 |  |  |  |  |  |  |
| June                                                                                        | 631.321 M3 |  |  |  |  |  |  |

\_

#### d) Details of disposal site including photographs:



Excavated muck stored in muck pit



Excavated soil stored at surface



Muck loaded into dumper by L&T Komatsu long boom excavator from muck pit



Loaded dumper had reached at wheel washing facilities for tires cleaning



Workers are covering loaded dumper with the tarpaulin.



Dry soil tyres are cleaned before leaving the site



**Route Map** 

Map showing route for muck disposal (Sumel, Mathuradaspura, Govindpura/Ropada& Langariyawas)









## C&D waste disposal land (location & route map)

Map showing location & route for C&D waste disposal (Khasra No.-1, Malpura choud village, Near Sumel Housing scheme, Jaipur)











### **APPENDIX 8: TREE TRANSPLANTATION DETAILS**

| CONTINENTAL ENGINEERING CORP |                   |                     |                                 | AL ENGINEERING CORPORATION<br>-1B PROJECT JP/EW/1B/C1 | Location:<br>Ghat Ki Ghuni |  |
|------------------------------|-------------------|---------------------|---------------------------------|-------------------------------------------------------|----------------------------|--|
| <                            |