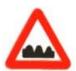

कौनसा चिन्ह बताता है कि वाहन रोकना व खडे करना मना है ?

Answer = 1

80 Which Sign denotes "Animals on Road"?

कौनसा चिन्ह बताता है कि आगे मवेशी हैं ?

Answer = 3

Which Sign denotes "Round About"?

कौनसा चिन्ह बताता है कि गोल चक्र है ?