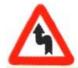

# यह चिन्ह प्रदर्शित करता है :--

Right Turn Prohibited

2 Sharp Curve To The Right

- 3 U-Turn Prohibited
- Overtaking Prohibited

दायीं ओर मुड़ना मना है । दायीं ओर तीव्र घुमाव है। यू टर्न निषेध है। ओवरटेकिंग निषेध है।

Answer = 3

43 This sign represents :-

यह चिन्ह प्रदर्शित करता है :--

- Restriction Ends.
- 2 No Entry.
- No Overtaking. 3
- All are correct.

निषेध समाप्त हो गये है। प्रवेश निषेध है। ओवरटेकिंग निषेध है। सभी सही है।