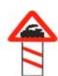

Answer = 1

22 Which Sign denotes "Axle Load Limit" ? कौनसा चिन्ह एक्सल भार की सीमा बताता है ?

Answer = 3

23 Which Sign denotes "Road Widens Ahead" ? कौनसा चिन्ह बताता है कि आगे सड़क चौड़ी है ?

24 Which Sign denotes "Guarded Railway Crossing 200 Meters" ?

कौनसा चिन्ह बताता है कि फाटक वाला रेल्वे क्रॉसिंग 200 मीटर की दूरी पर है ?

Answer = 4

25 This sign represents :-

यह चिन्ह प्रदर्शित करता है :-

1 Narrow Road Ahead. आगे का रास्ता सकडा है।

2 Y- Intersection. वाई इन्टरसेक्शन है।