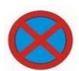

कौनसा चिन्ह बताता है कि आगे नाँव मार्ग है ?

Answer = 1

78 Which Sign denotes "Unguarded Railway Crossing 200 Mtr. Ahead"?

कौनसा चिन्ह बताता है कि बिना फाटक की रेल्वे क्रॉसिंग 200 मीटर दूर है ?

Answer = 3

79 Which Sign denotes "No Stoping and Standing" ?

कौनसा चिन्ह बताता है कि वाहन रोकना व खडे करना मना है ?

Answer = 1

80 Which Sign denotes "Animals on Road"?

कौनसा चिन्ह बताता है कि आगे मवेशी हैं ?

Answer = 3

Which Sign denotes "Round About"?

कौनसा चिन्ह बताता है कि गोल चक्र है ?