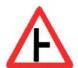

Answer = 1

5 Which Sign denotes "T-Intersection" ?

कौनसा चिन्ह बताता है कि आगे सड़क पर तिराहा है ?

6 Which Sign denotes "Left Hand Curve" ?

कौनसा चिन्ह बताता है कि बायीं तरफ का मोड है ?

Answer = 3

7 In case of an accident, which knowledge of yours can be helpful to the injured person?