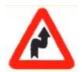

Answer = 1

5 Which Sign denotes "T-Intersection" ?

कौनसा चिन्ह बताता है कि आगे सड़क पर तिराहा है ?

6 Which Sign denotes "Left Hand Curve" ?

कौनसा चिन्ह बताता है कि बायीं तरफ का मोड है ?

Answer = 3

7 In case of an accident, which knowledge of yours can be helpful to the injured person?