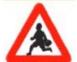

Answer = 2

Which Sign denotes "Men at Work"?

कौनसा चिन्ह बताता है कि सड़क पर आदमी काम कर रहे है ?

33 Which Sign denotes "Compulsory Left Turn Ahead" ? कौनसा चिन्ह बताता है कि आगे बायें ओर मुडना अनिवार्य है ?