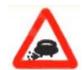

Answer = 1

107 Which Sign denotes "Steep Ascent" ?

कौनसा चिन्ह बताता है कि आगे खड़ी चढाई है ?

Answer = 2

108 Which Sign denotes "Hump or Rough Road"?

कौनसा चिन्ह बताता है कि आगे का रास्ता उबड़-खाबड़ है ?

# कौनसा चिन्ह बताता है कि आगे टेलीफोन सुविधा है ?

Answer = 2

110 Which Sign denotes "Restriction Ends" ?

कौनसा चिन्ह बताता है कि प्रतिबन्ध समाप्त हो गये हैं ?

Answer = 1

111 Which Sign denotes "Hand Carts Prohibited" ?