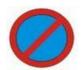

एक पैदल पारपथ के निकट जब पदयात्री पथ पार करने के लिए प्रतीक्षारत हों तब आप :--

1 Sound horn and proceed.

हॉर्न देकर आगे बढेगे

2 Slow down the speed, sound horn and proceed.

गति कम करते हुए हॉर्न देकर आगे

तरोगे

3 Stop the vehicle and wait till the pedestrians cross the road and then proceed.

वाहन रोककर तब तक प्रतीक्षा करेगें, जब तक पदयात्री पथ पार

न कर लें

4 None of above.

इनमें से कोई नहीं

Answer = 3

10 Dipping your lights is necessary when :-