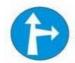

Compulsory Turn Right

होती भीन सारक है।

left. 3 Side road left.

बाधीं ओर सड़क है।

दायें मुड़ना अनिवार्य है।

Answer = 3

31 Which Sign denotes "Compulsory Turn Right" ?

कौनसा चिन्ह बताता है कि आगे दायें मुड़ना अनिवार्य है ?