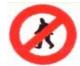

यह चिन्ह प्रदर्शित करता है :--

- 1 Students Prohibited.
- 2 Pedestrians Permitted.
- 3 Pedestrians Prohibited.
- 4 Parking Prohibited.

विद्यार्थी निषेध है। पैदल-पथ-पार है। पदयात्री निषेध है।

पार्किंग निषेध है।

Answer = 3

92 Which Sign denotes "Steep Descent" ?

कौनसा चिन्ह बताता है कि आगे गहरा उतार / ढलान है ?

Answer = 4

93 Which Sign denotes "Height Limit" ?

कौनसा चिन्ह ऊँचाई की सीमा बताता है ?

Answer = 2

94 Which Sign denotes "Parking-Scooters and Motor Cycles" ?