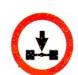

Answer = 2

137 Which Sign denotes "Narrow Bridge" ?

कौनसा चिन्ह बताता है कि आगे संकड़ी पुलिया है ?

Answer = 2

138 Which Sign denotes "Dangerous Dip" ?

कौनसा चिन्ह बताता है कि आगे खतरनाक खाई है ?

Answer = 2

139 Which Sign denotes "Vehicles are Prohibited in Both Direction"?