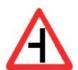

Answer = 1

5 Which Sign denotes "T-Intersection" ?

कौनसा चिन्ह बताता है कि आगे सड़क पर तिराहा है ?

6 Which Sign denotes "Left Hand Curve" ?

कौनसा चिन्ह बताता है कि बायीं तरफ का मोड है ?

Answer = 3

7 In case of an accident, which knowledge of yours can be helpful to the injured person?