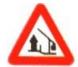

कौनसा चिन्ह बताता है कि आगे नाँव मार्ग है ?

Answer = 1

78 Which Sign denotes "Unguarded Railway Crossing 200 Mtr. Ahead"?

कौनसा चिन्ह बताता है कि बिना फाटक की रेल्वे क्रॉसिंग 200 मीटर दूर है ?

Answer = 3

79 Which Sign denotes "No Stoping and Standing" ?

कौनसा चिन्ह बताता है कि वाहन रोकना व खडे करना मना है ?

Answer = 1

80 Which Sign denotes "Animals on Road"?

कौनसा चिन्ह बताता है कि आगे मवेशी हैं ?

Answer = 3

Which Sign denotes "Round About"?

कौनसा चिन्ह बताता है कि गोल चक्र है ?