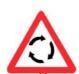

कौनसा चिन्ह बताता है कि वाहन रोकना व खडे करना मना है ?

Answer = 1

80 Which Sign denotes "Animals on Road"?

कौनसा चिन्ह बताता है कि आगे मवेशी हैं ?

Answer = 3

Which Sign denotes "Round About"?

कौनसा चिन्ह बताता है कि गोल चक्र है ?

### 82 Which Sign denotes "Right Hair Pin Bend"?

कौनसा चिन्ह बताता है कि दायां चिमटा मोड है ?

Answer = 2