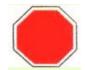

### 117 This sign represents :-

यह चिन्ह प्रदर्शित करता है :-

- 1 Stop. रूकिये।
- 2 No Parking पार्किंग निषेध।
- 3 Give Way. रास्ता दीजीए।
- 4 Overtaking Prohibited. ओवरटेकिंग निषेध।

Answer = 1

# 118 This sign represents :-

यह चिन्ह प्रदर्शित करता है :-

1Roads on both sides in front.आगे दोनों और सड़क है।2Narrow bridge ahead.आगे सकडा पुल है।3Narrow road ahead.आगे रास्ता सकडा है।4Restriction Ends.प्रतिबन्ध समाप्त।