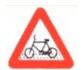

1 Which Sign denotes "Compulsory Cycle Track" ? कौनसा चिन्ह बताता है कि यह रास्ता साईकिल के लिये ही है ?

Answer = 1

2 Which Sign denotes "Cycle Crossing" ?

कौनसा चिन्ह बताता है कि आगे साईकिल क्रॉसिंग है ?