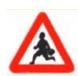

Answer = 2

Which Sign denotes "Men at Work"?

कौनसा चिन्ह बताता है कि सड़क पर आदमी काम कर रहे है ?

33 Which Sign denotes "Compulsory Left Turn Ahead" ? कौनसा चिन्ह बताता है कि आगे बायें ओर मुडना अनिवार्य है ?