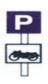

Answer = 4

Which Sign denotes Auto Rickshaw Parking?

कौनसा चिन्ह बताता है कि ऑटोरिक्शा पार्किंग है ?

Answer = 2

The hand brake is to be used :-

हैण्ड ब्रैक का प्रयोग किया जाता है :--

1 To reduce the speed. गति सीमा का कम करने के लिए।