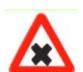

पुलिस सहायता

Answer = 2

8 Which Sign denotes "Right Turn Prohibited "?

कौनसा चिन्ह बताता है कि दाहिनी ओर मुडना निषेध है ?

Answer = 2

9 Near a pedestrian crossing, when the pedestrian are waiting to cross the road, you should:-