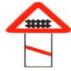

1 Not to stop the vehicle.

यहाँ वाहन रोकना मना है।

2 Crossing ahead.

आगे चौराहा है।

3 Un-guarded level crossing (50-100 meters).

आगे बिना फाटक की रेल्वे क्रॉसिंग (50—100 मीटर) है।

4 None of above.

इनमें से कोई नहीं।

Answer = 3

15 If you find green light and pedestrian are crossing the road should you stop the vehicle ?

यदि बत्ती हरी हो, लेकिन पैदल-पार-पथ पर लोग सड़क पार कर रहे हो तो गाड़ी राकनी चाहिए ?

1 Yes

हाँ ।

2 No