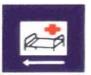

कौनसा चिन्ह बताता है कि आगे प्राथमिक उपचार केन्द्र है ?

Answer = 2

49 Which Sign denotes "Left Turn Prohibited"?

कौनसा चिन्ह बताता है कि बायें जाना मना है ?

Answer = 4

50 Which Sign denotes "Stop" ?

कौनसा चिन्ह बताता है कि रूकना है ?