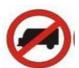

Answer = 1

5 Which Sign denotes "T-Intersection" ?

कौनसा चिन्ह बताता है कि आगे सड़क पर तिराहा है ?

6 Which Sign denotes "Left Hand Curve" ?

कौनसा चिन्ह बताता है कि बायीं तरफ का मोड है ?

Answer = 3

7 In case of an accident, which knowledge of yours can be helpful to the injured person?