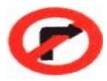

पुलिस सहायता

Answer = 2

8 Which Sign denotes "Right Turn Prohibited "?

कौनसा चिन्ह बताता है कि दाहिनी ओर मुडना निषेध है ?

Answer = 2

9 Near a pedestrian crossing, when the pedestrian are waiting to cross the road, you should:-