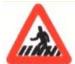

1Pedestrian Crossing.पदयात्री पार पथ है।2School Ahead.आगे विद्यालय है।3Pedestrian Prohibited.पदयात्री निषेध।

4 Hospital Ahead. आगे अस्पताल है। Answer = 1

73 Your vehicle met an accident some one injured what should you do?