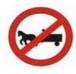

Answer = 1

5 Which Sign denotes "T-Intersection" ?

कौनसा चिन्ह बताता है कि आगे सड़क पर तिराहा है ?

6 Which Sign denotes "Left Hand Curve" ?

कौनसा चिन्ह बताता है कि बायीं तरफ का मोड है ?

Answer = 3

7 In case of an accident, which knowledge of yours can be helpful to the injured person?