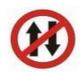

1 Which Sign denotes "Compulsory Cycle Track" ? कौनसा चिन्ह बताता है कि यह रास्ता साईकिल के लिये ही है ?

Answer = 1

2 Which Sign denotes "Cycle Crossing" ?

कौनसा चिन्ह बताता है कि आगे साईकिल क्रॉसिंग है ?

Answer = 1

3 Which Sign denotes "Major Road Ahead" ?

कौनसा चिन्ह बताता है कि आगे मुख्य सड़क है ?

Answer = 3

4 Which Sign denotes "Trucks are Prohibited" ?

कौनसा चिन्ह बताता है कि ट्रकों का प्रवेश वर्जित है ?