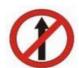

यह चिन्ह प्रदर्शित करता है :--

- 1 U-Turn Prohibited.
- 2 Right Turn Prohibited.
- Overtaking Through Left Prohibited.
- 4 Left Turn Prohibited.

यू-टर्न निषेध है। दायें मुडना निषेध है।

बायें मुड़ना निषेध है।

Answer = 2

Which Sign denotes "Eating Place Ahead"?

यह चिन्ह बताता है कि आगे खान पान की सुविधा है :--

Answer = 3

89 This signal represents :-

यह सिग्नल प्रदर्शित करता है:-

- 1 To stop vehicles coming from
- front, 2 To stop vehicles approaching
- from behind.
  To stop vehicles approaching from left and wants to turn right.