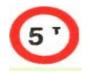

# कौनसा चिन्ह बताता है कि सीधा या दायें मुडना जरूरी है ?

Answer = 1

128 Validity of (P.U.C.C.) Pollution Under Control Certificate :-

प्रदूषण प्रमाण पत्र की वैधता होती है :-

1 6 Months

६ माह।

2 1 Year

1 वर्ष।