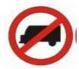

Answer = 1

5 Which Sign denotes "T-Intersection" ?

कौनसा चिन्ह बताता है कि आगे सड़क पर तिराहा है ?

6 Which Sign denotes "Left Hand Curve" ?

कौनसा चिन्ह बताता है कि बायीं तरफ का मोड है ?

Answer = 3

7 In case of an accident, which knowledge of yours can be helpful to the injured person?