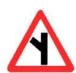

Answer = 2

137 Which Sign denotes "Narrow Bridge" ?

कौनसा चिन्ह बताता है कि आगे संकड़ी पुलिया है ?

Answer = 2

138 Which Sign denotes "Dangerous Dip" ?

कौनसा चिन्ह बताता है कि आगे खतरनाक खाई है ?

Answer = 2

139 Which Sign denotes "Vehicles are Prohibited in Both Direction"?