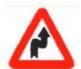

कौनसा चिन्ह बताता है कि आगे नाँव मार्ग है ?

Answer = 1

78 Which Sign denotes "Unguarded Railway Crossing 200 Mtr. Ahead"?

कौनसा चिन्ह बताता है कि बिना फाटक की रेल्वे क्रॉसिंग 200 मीटर दूर है ?

Answer = 3

79 Which Sign denotes "No Stoping and Standing" ?

कौनसा चिन्ह बताता है कि वाहन रोकना व खडे करना मना है ?

Answer = 1

80 Which Sign denotes "Animals on Road"?

कौनसा चिन्ह बताता है कि आगे मवेशी हैं ?

Answer = 3

Which Sign denotes "Round About"?

कौनसा चिन्ह बताता है कि गोल चक्र है ?