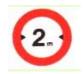

## 38 Which Sign denotes "Width Limit "?

कौनसा चिन्ह चौडाई की सीमा बताता है ?

Answer = 2