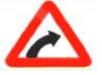

Answer = 1

5 Which Sign denotes "T-Intersection" ?

कौनसा चिन्ह बताता है कि आगे सड़क पर तिराहा है ?

6 Which Sign denotes "Left Hand Curve" ?

कौनसा चिन्ह बताता है कि बायीं तरफ का मोड है ?

Answer = 3

7 In case of an accident, which knowledge of yours can be helpful to the injured person?