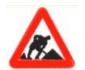

Answer = 2

Which Sign denotes "Men at Work"?

कौनसा चिन्ह बताता है कि सड़क पर आदमी काम कर रहे है ?

33 Which Sign denotes "Compulsory Left Turn Ahead" ? कौनसा चिन्ह बताता है कि आगे बायें ओर मुडना अनिवार्य है ?

Answer = 1

34 Which Sign denotes "Pedestrians Prohibited" ? कौनसा चिन्ह बताता है कि पैदल चलना मना है ?

Answer = 3

35 Which Sign denotes "U-Turn Prohibited" ? कौनसा चिन्ह बताता है कि वापस मुडना या यू टर्न मना है ?