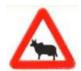

कौनसा चिन्ह बताता है कि वाहन रोकना व खडे करना मना है ?

Answer = 1

80 Which Sign denotes "Animals on Road"?

कौनसा चिन्ह बताता है कि आगे मवेशी हैं ?

Answer = 3

Which Sign denotes "Round About"?

कौनसा चिन्ह बताता है कि गोल चक्र है ?