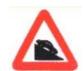

Answer = 1

Which Sign denotes "Load Limit" ? 46

कौनसा चिन्ह भार की सीमा बताता है ?

Which Sign denotes "Falling Rocks"?

कौनसा चिन्ह बताता है कि आगे पहाडी से पत्थर गिरते है ?

Answer = 1

48 Which Sign denotes "First-Aid Post" ?