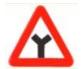

कौनसा चिन्ह बताता है कि फाटक वाला रेल्वे क्रॉसिंग 200 मीटर की दूरी पर है ?

Answer = 4

25 This sign represents :-

यह चिन्ह प्रदर्शित करता है :-

1 Narrow Road Ahead. आगे का रास्ता सकडा है।

2 Y- Intersection. वाई इन्टरसेक्शन है।

3 Wide Road Ahead. आगे का रास्ता चौड़ा है।

4 Narrow Bridge Ahead. आगे तंग पुल है।

Answer = 3

26 Which traffic light should lit after green :-

हरी बत्ती के बाद कौनसी लाईट जलती है :-

1 Red লাল।

2 Blue <u>नीली</u>।