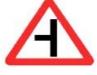

Answer = 1

5 Which Sign denotes "T-Intersection" ?

कौनसा चिन्ह बताता है कि आगे सड़क पर तिराहा है ?

6 Which Sign denotes "Left Hand Curve" ?

कौनसा चिन्ह बताता है कि बायीं तरफ का मोड है ?

Answer = 3

7 In case of an accident, which knowledge of yours can be helpful to the injured person?