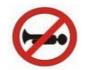

कौनसा चिन्ह बताता है कि आगे अल्पाहार मिलता है ?

Answer = 1

Which Sign denotes "Horns prohibited"? 64

कौनसा चिन्ह बताता है कि हॉर्न बजाना मना है ?

Answer = 3

Which Sign denotes "Give Way"?

कौनसा चिन्ह बताता है कि रास्ता दीजिए ?

Answer = 1

Which Sign denotes "Side Road Left"?

कौनसा चिन्ह बताता है कि बाजू का बायां मोड है ?

Answer = 1

Which Sign denotes "Y Intersection"?

कौनसा चिन्ह बताता है कि वाई क्रासिंग है ?

सभी सही है। / All are correct