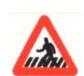

1Pedestrian Crossing.पदयात्री पार पथ है।2School Ahead.आगे विद्यालय है।3Pedestrian Prohibited.पदयात्री निषेध।

4 Hospital Ahead. आगे अस्पताल है। Answer = 1

73 Your vehicle met an accident some one injured what should you do?