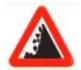

Answer = 1

Which Sign denotes "Load Limit" ? 46

कौनसा चिन्ह भार की सीमा बताता है ?

Which Sign denotes "Falling Rocks"?

कौनसा चिन्ह बताता है कि आगे पहाडी से पत्थर गिरते है ?

Answer = 1

48 Which Sign denotes "First-Aid Post" ?