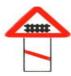

1 Not to stop the vehicle.

यहाँ वाहन रोकना मना है।

2 Crossing ahead.

आगे चौराहा है।

3 Un-guarded level crossing (50-100 meters).

आगे बिना फाटक की रेल्वे क्रॉसिंग (50—100 मीटर) है।

4 None of above.

इनमें से कोई नहीं।

Answer = 3

15 If you find green light and pedestrian are crossing the road should you stop the vehicle ?

यदि बत्ती हरी हो, लेकिन पैदल-पार-पथ पर लोग सड़क पार कर रहे हो तो गाड़ी राकनी चाहिए ?

1 Yes

हाँ ।

2 No