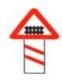

ओवरटेकिंग निषेध है।

Answer = 2

86 Which Sign denotes "Guarded Railway Crossing 50-100 Meters"? कौनसा चिन्ह बताता है कि फाटक वाला रेल्वे क्रॉसिंग 50-100 मीटर की दूरी पर है ?

Answer = 4

87 This sign represents :-