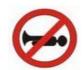

Answer = 1

Which Sign denotes "Load Limit" ? 46

कौनसा चिन्ह भार की सीमा बताता है ?

Which Sign denotes "Falling Rocks"?

कौनसा चिन्ह बताता है कि आगे पहाडी से पत्थर गिरते है ?

Answer = 1

48 Which Sign denotes "First-Aid Post" ?

कौनसा चिन्ह बताता है कि आगे प्राथमिक उपचार केन्द्र है ?

Answer = 2

49 Which Sign denotes "Left Turn Prohibited"?

कौनसा चिन्ह बताता है कि बायें जाना मना है ?

Answer = 4

50 Which Sign denotes "Stop" ?

कौनसा चिन्ह बताता है कि रूकना है ?