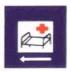

### Which Sign denotes "Resting Place"?

कौनसा चिन्ह बताता है कि आराम स्थल है ?

Answer = 2