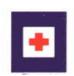

Answer = 1

Which Sign denotes "Load Limit" ? 46

कौनसा चिन्ह भार की सीमा बताता है ?

Which Sign denotes "Falling Rocks"?

कौनसा चिन्ह बताता है कि आगे पहाडी से पत्थर गिरते है ?

Answer = 1

48 Which Sign denotes "First-Aid Post" ?

कौनसा चिन्ह बताता है कि आगे प्राथमिक उपचार केन्द्र है ?

Answer = 2

49 Which Sign denotes "Left Turn Prohibited"?

कौनसा चिन्ह बताता है कि बायें जाना मना है ?

Answer = 4

50 Which Sign denotes "Stop" ?

कौनसा चिन्ह बताता है कि रूकना है ?