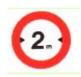

## 38 Which Sign denotes "Width Limit "?

कौनसा चिन्ह चौडाई की सीमा बताता है ?

Answer = 2