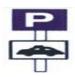

Answer = 4

Which Sign denotes Auto Rickshaw Parking?

कौनसा चिन्ह बताता है कि ऑटोरिक्शा पार्किंग है ?

Answer = 2

The hand brake is to be used :-

हैण्ड ब्रैक का प्रयोग किया जाता है :--

1 To reduce the speed. गति सीमा का कम करने के लिए।