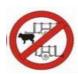

कौनसा चिन्ह बताता है कि वाहन रोकना व खडे करना मना है ?

Answer = 1

80 Which Sign denotes "Animals on Road"?

कौनसा चिन्ह बताता है कि आगे मवेशी हैं ?

Answer = 3

Which Sign denotes "Round About"?

कौनसा चिन्ह बताता है कि गोल चक्र है ?

### 82 Which Sign denotes "Right Hair Pin Bend"?

कौनसा चिन्ह बताता है कि दायां चिमटा मोड है ?

Answer = 2