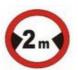

## 38 Which Sign denotes "Width Limit "?

कौनसा चिन्ह चौडाई की सीमा बताता है ?

Answer = 2