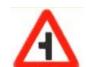

Answer = 1

5 Which Sign denotes "T-Intersection" ?

कौनसा चिन्ह बताता है कि आगे सड़क पर तिराहा है ?

6 Which Sign denotes "Left Hand Curve" ?

कौनसा चिन्ह बताता है कि बायीं तरफ का मोड है ?

Answer = 3

7 In case of an accident, which knowledge of yours can be helpful to the injured person?