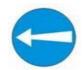

एक पैदल पारपथ के निकट जब पदयात्री पथ पार करने के लिए प्रतीक्षारत हों तब आप :--

1 Sound horn and proceed.

हॉर्न देकर आगे बढेगे

2 Slow down the speed, sound horn and proceed.

गति कम करते हुए हॉर्न देकर आगे

तरोगे

3 Stop the vehicle and wait till the pedestrians cross the road and then proceed.

वाहन रोककर तब तक प्रतीक्षा करेगें, जब तक पदयात्री पथ पार

न कर लें

4 None of above.

इनमें से कोई नहीं

Answer = 3

10 Dipping your lights is necessary when :-