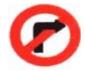

पुलिस सहायता

Answer = 2

8 Which Sign denotes "Right Turn Prohibited "?

कौनसा चिन्ह बताता है कि दाहिनी ओर मुडना निषेध है ?

Answer = 2

9 Near a pedestrian crossing, when the pedestrian are waiting to cross the road, you should:-