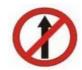

Answer = 1

5 Which Sign denotes "T-Intersection" ?

कौनसा चिन्ह बताता है कि आगे सड़क पर तिराहा है ?

6 Which Sign denotes "Left Hand Curve" ?

कौनसा चिन्ह बताता है कि बायीं तरफ का मोड है ?

Answer = 3

7 In case of an accident, which knowledge of yours can be helpful to the injured person?