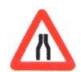

आगे सड़क बन्द है।

इनमें से कोई नहीं।

Answer = 3

30 This sign represents :-

यह चिन्ह प्रदर्शित करता है :--

1 May turn to left.

बायें मुड़ सकते है। आगे जाना या बायें मुड़ना अनिवार्य

2 Compulsory go ahead or turn