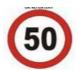

- 1 Drive the vehicle not exceeding
- 2 50 KM/hr. 2 Drive the vehicle at 50 KM/hr.
- 3 Drive the vehicle exceeding 50 KM/hr.
- 4 None of Above.

50 कि.मी. / घण्टा की गति से डिंग्फिलिस्ट्रिंग्स्नि चेण्डिलिस्ट्रिंग्स्ट्रिंग्स्ट्रिंग्स्ट्रिंग्स्ट्रिंग्स्ट्रिंग्स्ट्रिंग्स्ट्रिंग्स्ट्रिंग्स्ट्रिंग्स्ट्रिंग्स्ट्रिंग्स्ट्रिंग्स्ट्रिंग्स्ट्रिंग्स्ट्रिंग्स्ट्रिंग्स्ट्रिंग्स्ट्रिंग्स्ट्रिंग्स्ट्रिंग्स्ट्रिंग्स्ट्रिंग्स्ट्रिंग्स्ट्रिंग्स्ट्रिंग्स्ट्रिंग्स्ट्रिंग्स्ट्रिंग्स्ट्रिंग्स्ट्रिंग्स्ट्रिंग्स्ट्रिंग्स्ट्रिंग्स्ट्रिंग्स्ट्रिंग्स्ट्रिंग्स्ट्रिंग्स्ट्रिंग्स्ट्रिंग्स्ट्रिंग्स्ट्रिंग्स्ट्रिंग्स्ट्रिंग्स्ट्रिंग्स्ट्रिंग्स्ट्रिंग्स्ट्रिंग्स्ट्रिंग्स्ट्रिंग्स्ट्रिंग्स्ट्रिंग्स्ट्रिंग्स्ट्रिंग्स्ट्रिंग्स्ट्रिंग्स्ट्रिंग्स्ट्रिंग्स्ट्रिंग्स्ट्रिंग्स्ट्रिंग्स्ट्रिंग्स्ट्रिंग्स्ट्रिंग्स्ट्रिंग्स्ट्रिंग्स्ट्रिंग्स्ट्रिंग्स्ट्रिंग्स्ट्रिंग्स्ट्रिंग्स्ट्रिंग्स्ट्रिंग्स्ट्रिंग्स्ट्रिंग्स्ट्रिंग्स्ट्रिंग्स्ट्रिंग्स्ट्रिंग्स्ट्रिंग्स्ट्रिंग्स्ट्रिंग्स्ट्रिंग्स्ट्रिंग्स्ट्रिंग्स्ट्रिंग्स्ट्रिंग्स्ट्रिंग्स्ट्रिंग्स्ट्रिंग्स्ट्रिंग्स्ट्रिंग्स्ट्रिंग्स्ट्रिंग्स्ट्रिंग्स्ट्रिंग्स्ट्रिंग्स्ट्रिंग्स्ट्रिंग्स्ट्रिंग्स्ट्रिंग्स्ट्रिंग्स्ट्रिंग्स्ट्रिंग्स्ट्रिंग्स्ट्रिंग्स्ट्रिंग्स्ट्रिंग्स्ट्रिंग्स्ट्रिंग्स्ट्रिंग्स्ट्रिंग्स्ट्रिंग्स्ट्रिंग्स्ट्रिंग्स्ट्रिंग्स्ट्रिंग्स्ट्रिंग्स्ट्रिंग्स्ट्रिंग्स्ट्रिंग्स्ट्रिंग्स्ट्रिंग्स्ट्रिंग्स्ट्रिंग्स्ट्रिंग्स्ट्रिंग्स्ट्रिंग्स्ट्रिंग्स्ट्रिंग्स्ट्रिंग्स्ट्रिंग्स्ट्रिंग्स्ट्रिंग्स्ट्रिंग्स्ट्रिंग्स्ट्रिंग्स्ट्रिंग्स्ट्रिंग्स्ट्रिंग्स्ट्रिंग्स्ट्रिंग्स्ट्रिंग्स्ट्रिंग्स्ट्रिंग्स्ट्रिंग्स्ट्रिंग्स्ट्रिंग्स्ट्रिंग्स्ट्रिंग्स्ट्रिंग्स्ट्रिंग्स्ट्रिंग्स्ट्रिंग्स्ट्रिंग्स्ट्रिंग्स्ट्रिंग्स्ट्रिंग्स्ट्रिंग्स्ट्रिंग्स्ट्रिंग्स्ट्रिंग्स्ट्रिंग्स्ट्रिंग्स्ट्रिंग्स्ट्रिंग्स्ट्रिंग्स्ट्रिंग्स्ट्रिंग्स्ट्रिंग्स्ट्रिंग्स्ट्रिंग्स्ट्रिंग्स्ट्रिंग्स्ट्रिंग्स्ट्रिंग्स्ट्रिंग्स्ट्रिंग्स्ट्रिंग्स्ट्रिंग्स्ट्रिंग्स्ट्रिंग्स्ट्रिंग्स्ट्रिंग्स्ट्रिंग्स्ट्रिंग्स्ट्रिंग्स्ट्रिंग्स्ट्रिंग्स्ट्रिंग्स्ट्रिंग्स्ट्रिंग्स्ट्रिंग्स्ट्रिंग्स्ट्रिंग्स्ट्रिंग्स्ट्रिंग्स्ट्रिंग्स्ट्रिंग्स्ट्रिंग्स्ट्रिंग्स्ट्रिंग्स्ट्रिंग्स्ट्रिंग्स्ट्रिंग्स्ट्रिंग्स्ट्रिंग्स्ट्रिंग्स्ट्रिंग्स्ट्रिंग्स्ट्रिंस्ट्रिंस्ट्रिंग्स्ट्रिंग्स्ट्रिंस्ट्रिंस्ट्रिंस्ट्रिंस्ट्रिंन्स्ट्रिंन्स्ट्रिंन्स्ट्रिंस्

Answer = 1

107 Which Sign denotes "Steep Ascent" ?

कौनसा चिन्ह बताता है कि आगे खड़ी चढाई है ?

Answer = 2

108 Which Sign denotes "Hump or Rough Road"?

कौनसा चिन्ह बताता है कि आगे का रास्ता उबड़-खाबड़ है ?