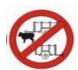

कौनसा चिन्ह बताता है कि वाहन रोकना व खडे करना मना है ?

Answer = 1

80 Which Sign denotes "Animals on Road"?

कौनसा चिन्ह बताता है कि आगे मवेशी हैं ?

Answer = 3

Which Sign denotes "Round About"?

कौनसा चिन्ह बताता है कि गोल चक्र है ?

### 82 Which Sign denotes "Right Hair Pin Bend"?

कौनसा चिन्ह बताता है कि दायां चिमटा मोड है ?

Answer = 2