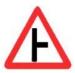

Answer = 1

5 Which Sign denotes "T-Intersection" ?

कौनसा चिन्ह बताता है कि आगे सड़क पर तिराहा है ?

6 Which Sign denotes "Left Hand Curve" ?

कौनसा चिन्ह बताता है कि बायीं तरफ का मोड है ?

Answer = 3

7 In case of an accident, which knowledge of yours can be helpful to the injured person?