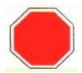

कौनसा चिन्ह बताता है कि आगे प्राथमिक उपचार केन्द्र है ?

Answer = 2

49 Which Sign denotes "Left Turn Prohibited"?

कौनसा चिन्ह बताता है कि बायें जाना मना है ?

Answer = 4

50 Which Sign denotes "Stop" ?

कौनसा चिन्ह बताता है कि रूकना है ?

Answer = 2

51 Which Sign denotes "Side Road Right"?

कौनसा चिन्ह बताता है कि बाजू का दायां मोड है ?