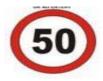

- 1 Drive the vehicle not exceeding
- 2 50 KM/hr. 2 Drive the vehicle at 50 KM/hr.
- 3 Drive the vehicle exceeding 50 KM/hr.
- 4 None of Above.

50 कि.मी. / घण्टा की गति से डिंग्फिलिस्ट्रिंग्स्नि चेण्डिलिस्ट्रिंग्स्ट्रिंग्स्ट्रिंग्स्ट्रिंग्स्ट्रिंग्स्ट्रिंग्स्ट्रिंग्स्ट्रिंग्स्ट्रिंग्स्ट्रिंग्स्ट्रिंग्स्ट्रिंग्स्ट्रिंग्स्ट्रिंग्स्ट्रिंग्स्ट्रिंग्स्ट्रिंग्स्ट्रिंग्स्ट्रिंग्स्ट्रिंग्स्ट्रिंग्स्ट्रिंग्स्ट्रिंग्स्ट्रिंग्स्ट्रिंग्स्ट्रिंग्स्ट्रिंग्स्ट्रिंग्स्ट्रिंग्स्ट्रिंग्स्ट्रिंग्स्ट्रिंग्स्ट्रिंग्स्ट्रिंग्स्ट्रिंग्स्ट्रिंग्स्ट्रिंग्स्ट्रिंग्स्ट्रिंग्स्ट्रिंग्स्ट्रिंग्स्ट्रिंग्स्ट्रिंग्स्ट्रिंग्स्ट्रिंग्स्ट्रिंग्स्ट्रिंग्स्ट्रिंग्स्ट्रिंग्स्ट्रिंग्स्ट्रिंग्स्ट्रिंग्स्ट्रिंग्स्ट्रिंग्स्ट्रिंग्स्ट्रिंग्स्ट्रिंग्स्ट्रिंग्स्ट्रिंग्स्ट्रिंग्स्ट्रिंग्स्ट्रिंग्स्ट्रिंग्स्ट्रिंग्स्ट्रिंग्स्ट्रिंग्स्ट्रिंग्स्ट्रिंग्स्ट्रिंग्स्ट्रिंग्स्ट्रिंग्स्ट्रिंग्स्ट्रिंग्स्ट्रिंग्स्ट्रिंग्स्ट्रिंग्स्ट्रिंग्स्ट्रिंग्स्ट्रिंग्स्ट्रिंग्स्ट्रिंग्स्ट्रिंग्स्ट्रिंग्स्ट्रिंग्स्ट्रिंग्स्ट्रिंग्स्ट्रिंग्स्ट्रिंग्स्ट्रिंग्स्ट्रिंग्स्ट्रिंग्स्ट्रिंग्स्ट्रिंग्स्ट्रिंग्स्ट्रिंग्स्ट्रिंग्स्ट्रिंग्स्ट्रिंग्स्ट्रिंग्स्ट्रिंग्स्ट्रिंग्स्ट्रिंग्स्ट्रिंग्स्ट्रिंग्स्ट्रिंग्स्ट्रिंग्स्ट्रिंग्स्ट्रिंग्स्ट्रिंग्स्ट्रिंग्स्ट्रिंग्स्ट्रिंग्स्ट्रिंग्स्ट्रिंग्स्ट्रिंग्स्ट्रिंग्स्ट्रिंग्स्ट्रिंग्स्ट्रिंग्स्ट्रिंग्स्ट्रिंग्स्ट्रिंग्स्ट्रिंग्स्ट्रिंग्स्ट्रिंग्स्ट्रिंग्स्ट्रिंग्स्ट्रिंग्स्ट्रिंग्स्ट्रिंग्स्ट्रिंग्स्ट्रिंग्स्ट्रिंग्स्ट्रिंग्स्ट्रिंग्स्ट्रिंग्स्ट्रिंग्स्ट्रिंग्स्ट्रिंग्स्ट्रिंग्स्ट्रिंग्स्ट्रिंग्स्ट्रिंग्स्ट्रिंग्स्ट्रिंग्स्ट्रिंग्स्ट्रिंग्स्ट्रिंग्स्ट्रिंग्स्ट्रिंग्स्ट्रिंग्स्ट्रिंग्स्ट्रिंग्स्ट्रिंग्स्ट्रिंग्स्ट्रिंग्स्ट्रिंग्स्ट्रिंग्स्ट्रिंग्स्ट्रिंग्स्ट्रिंग्स्ट्रिंग्स्ट्रिंग्स्ट्रिंग्स्ट्रिंग्स्ट्रिंग्स्ट्रिंग्स्ट्रिंग्स्ट्रिंग्स्ट्रिंग्स्ट्रिंग्स्ट्रिंग्स्ट्रिंग्स्ट्रिंग्स्ट्रिंग्स्ट्रिंग्स्ट्रिंग्स्ट्रिंग्स्ट्रिंग्स्ट्रिंग्स्ट्रिंग्स्ट्रिंग्स्ट्रिंग्स्ट्रिंग्स्ट्रिंग्स्ट्रिंग्स्ट्रिंग्स्ट्रिंग्स्ट्रिंग्स्ट्रिंग्स्ट्रिंग्स्ट्रिंग्स्ट्रिंग्स्ट्रिंग्स्ट्रिंग्स्ट्रिंग्स्ट्रिंग्स्ट्रिंग्स्ट्रिंग्स्ट्रिंग्स्ट्रिंग्स्ट्रिंग्स्ट्रिंग्स्ट्रिंग्स्ट्रिंग्स्ट्रिंग्स्ट्रिंग्स्ट्रिंग्स्ट्रिंग्स्ट्रिंग्स्ट्रिंस्ट्रिंस्ट्रिंग्स्ट्रिंग्स्ट्रिंस्ट्रिंस्ट्रिंस्ट्रिंस्ट्रिंन्स्ट्रिंन्स्ट्रिंन्स्ट्रिंस्

Answer = 1

107 Which Sign denotes "Steep Ascent" ?

कौनसा चिन्ह बताता है कि आगे खड़ी चढाई है ?

Answer = 2

108 Which Sign denotes "Hump or Rough Road"?

कौनसा चिन्ह बताता है कि आगे का रास्ता उबड़-खाबड़ है ?