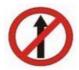

यह चिन्ह प्रदर्शित करता है :--

- 1 U-Turn Prohibited.
- 2 Right Turn Prohibited.
- Overtaking Through Left Prohibited.
- 4 Left Turn Prohibited.

यू-टर्न निषेध है। दायें मुडना निषेध है।

बायें मुड़ना निषेध है।

Answer = 2

Which Sign denotes "Eating Place Ahead"?

यह चिन्ह बताता है कि आगे खान पान की सुविधा है :--

Answer = 3

89 This signal represents :-

यह सिग्नल प्रदर्शित करता है:-

- 1 To stop vehicles coming from
- front, 2 To stop vehicles approaching
- from behind.
  To stop vehicles approaching from left and wants to turn right.