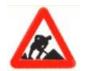

Answer = 2

Which Sign denotes "Men at Work"?

कौनसा चिन्ह बताता है कि सड़क पर आदमी काम कर रहे है ?

33 Which Sign denotes "Compulsory Left Turn Ahead" ? कौनसा चिन्ह बताता है कि आगे बायें ओर मुडना अनिवार्य है ?

Answer = 1

34 Which Sign denotes "Pedestrians Prohibited" ? कौनसा चिन्ह बताता है कि पैदल चलना मना है ?

Answer = 3

35 Which Sign denotes "U-Turn Prohibited" ? कौनसा चिन्ह बताता है कि वापस मुडना या यू टर्न मना है ?