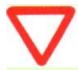

Answer = 1

Which Sign denotes "Side Road Left"?

कौनसा चिन्ह बताता है कि बाजू का बायां मोड है ?

Answer = 1

Which Sign denotes "Y Intersection"?

कौनसा चिन्ह बताता है कि वाई क्रासिंग है ?

सभी सही है। / All are correct