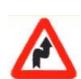

Answer = 2

Which Sign denotes "Men at Work"?

कौनसा चिन्ह बताता है कि सड़क पर आदमी काम कर रहे है ?

33 Which Sign denotes "Compulsory Left Turn Ahead" ? कौनसा चिन्ह बताता है कि आगे बायें ओर मुडना अनिवार्य है ?