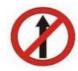

Answer = 1

20 Which Sign denotes "Slippery Road" ?

कौनसा चिन्ह बताता है कि आगे फिसलन वाली सड़क है ?

Answer = 1

21 Which Sign denotes "Right Reverse Bend" ? कौनसा चिन्ह बताता है कि दायीं ओर उल्टा घुमाव है ?