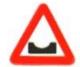

कौनसा चिन्ह बताता है कि आगे नाँव मार्ग है ?

Answer = 1

78 Which Sign denotes "Unguarded Railway Crossing 200 Mtr. Ahead"?

कौनसा चिन्ह बताता है कि बिना फाटक की रेल्वे क्रॉसिंग 200 मीटर दूर है ?

Answer = 3

79 Which Sign denotes "No Stoping and Standing" ?