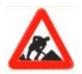

Answer = 2

Which Sign denotes "Men at Work"?

कौनसा चिन्ह बताता है कि सड़क पर आदमी काम कर रहे है ?

33 Which Sign denotes "Compulsory Left Turn Ahead" ? कौनसा चिन्ह बताता है कि आगे बायें ओर मुडना अनिवार्य है ?