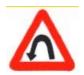

Answer = 1

5 Which Sign denotes "T-Intersection" ?

कौनसा चिन्ह बताता है कि आगे सड़क पर तिराहा है ?

6 Which Sign denotes "Left Hand Curve" ?

कौनसा चिन्ह बताता है कि बायीं तरफ का मोड है ?

Answer = 3

7 In case of an accident, which knowledge of yours can be helpful to the injured person?