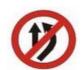

यह चिन्ह प्रदर्शित करता है :--

- 1 U-Turn Prohibited.
- 2 Right Turn Prohibited.
- Overtaking Through Left Prohibited.
- 4 Left Turn Prohibited.

यू-टर्न निषेध है। दायें मुडना निषेध है।

बायें मुड़ना निषेध है।

Answer = 2

Which Sign denotes "Eating Place Ahead"?

यह चिन्ह बताता है कि आगे खान पान की सुविधा है :--

Answer = 3

89 This signal represents :-

यह सिग्नल प्रदर्शित करता है:-

- 1 To stop vehicles coming from
- front, 2 To stop vehicles approaching
- from behind.
  To stop vehicles approaching from left and wants to turn right.