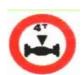

Answer = 1

5 Which Sign denotes "T-Intersection" ?

कौनसा चिन्ह बताता है कि आगे सड़क पर तिराहा है ?

6 Which Sign denotes "Left Hand Curve" ?

कौनसा चिन्ह बताता है कि बायीं तरफ का मोड है ?

Answer = 3

7 In case of an accident, which knowledge of yours can be helpful to the injured person?