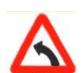

Answer = 1

5 Which Sign denotes "T-Intersection" ?

कौनसा चिन्ह बताता है कि आगे सड़क पर तिराहा है ?

6 Which Sign denotes "Left Hand Curve" ?

कौनसा चिन्ह बताता है कि बायीं तरफ का मोड है ?

Answer = 3

7 In case of an accident, which knowledge of yours can be helpful to the injured person?