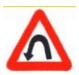

Answer = 1

5 Which Sign denotes "T-Intersection" ?

कौनसा चिन्ह बताता है कि आगे सड़क पर तिराहा है ?

6 Which Sign denotes "Left Hand Curve" ?

कौनसा चिन्ह बताता है कि बायीं तरफ का मोड है ?

Answer = 3

7 In case of an accident, which knowledge of yours can be helpful to the injured person?