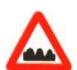

कौनसा चिन्ह बताता है कि आगे नाँव मार्ग है ?

Answer = 1

78 Which Sign denotes "Unguarded Railway Crossing 200 Mtr. Ahead"?

कौनसा चिन्ह बताता है कि बिना फाटक की रेल्वे क्रॉसिंग 200 मीटर दूर है ?

Answer = 3

79 Which Sign denotes "No Stoping and Standing" ?

कौनसा चिन्ह बताता है कि वाहन रोकना व खडे करना मना है ?

Answer = 1

80 Which Sign denotes "Animals on Road"?

कौनसा चिन्ह बताता है कि आगे मवेशी हैं ?

Answer = 3

Which Sign denotes "Round About"?

कौनसा चिन्ह बताता है कि गोल चक्र है ?