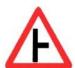

Answer = 1

5 Which Sign denotes "T-Intersection" ?

कौनसा चिन्ह बताता है कि आगे सड़क पर तिराहा है ?

6 Which Sign denotes "Left Hand Curve" ?

कौनसा चिन्ह बताता है कि बायीं तरफ का मोड है ?

Answer = 3

7 In case of an accident, which knowledge of yours can be helpful to the injured person?