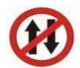

कौनसा चिन्ह बताता है कि वाहनों का आना व जाना दोनों मना है ?

Answer = 3

140 Which Sign denotes "Unguarded Railway Crossing 50-100 Meters" ?

कौनसा चिन्ह बताता है कि बिना फाटक वाला रेल्वे क्रॉसिंग 50-100 मीटर की दूरी पर है ?