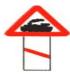

1 Not to stop the vehicle.

यहाँ वाहन रोकना मना है।

2 Crossing ahead.

आगे चौराहा है।

3 Un-guarded level crossing (50-100 meters).

आगे बिना फाटक की रेल्वे क्रॉसिंग (50—100 मीटर) है।

4 None of above.

इनमें से कोई नहीं।

Answer = 3

15 If you find green light and pedestrian are crossing the road should you stop the vehicle ?

यदि बत्ती हरी हो, लेकिन पैदल-पार-पथ पर लोग सड़क पार कर रहे हो तो गाड़ी राकनी चाहिए ?

1 Yes

हाँ ।

2 No