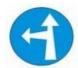

141 Which Sign denotes "Right Hand Curve"?

कौनसा चिन्ह बताता है कि दाहिने तरफ का मोड है ?

Answer = 2

142 Which Sign denotes "Compulsory Ahead or Turn Left" ?

कौनसा चिन्ह बताता है कि सीधा या बायें मुडना जरूरी है ?