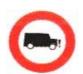

Answer = 1

5 Which Sign denotes "T-Intersection" ?

कौनसा चिन्ह बताता है कि आगे सड़क पर तिराहा है ?

6 Which Sign denotes "Left Hand Curve" ?

कौनसा चिन्ह बताता है कि बायीं तरफ का मोड है ?

Answer = 3

7 In case of an accident, which knowledge of yours can be helpful to the injured person?