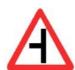

Answer = 1

5 Which Sign denotes "T-Intersection" ?

कौनसा चिन्ह बताता है कि आगे सड़क पर तिराहा है ?

6 Which Sign denotes "Left Hand Curve" ?

कौनसा चिन्ह बताता है कि बायीं तरफ का मोड है ?

Answer = 3

7 In case of an accident, which knowledge of yours can be helpful to the injured person?