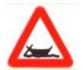

Answer = 2

29 This sign represents :-

यह चिन्ह प्रदर्शित करता है :--

1 Ferry Ahead.

आगे नाँव मार्ग है।

2 Major Road Ahead.

आगे मुख्य सड़क है।

3 No Through Road.4 None Of Above.

आगे सड़क बन्द है।

इनमें से कोई नहीं।

Answer = 3

30 This sign represents :-

यह चिन्ह प्रदर्शित करता है :--

1 May turn to left.

बायें मुड़ सकते है। आगे जाना या बायें मुड़ना अनिवार्य

2 Compulsory go ahead or turn