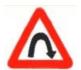

Answer = 1

5 Which Sign denotes "T-Intersection" ?

कौनसा चिन्ह बताता है कि आगे सड़क पर तिराहा है ?

6 Which Sign denotes "Left Hand Curve" ?

कौनसा चिन्ह बताता है कि बायीं तरफ का मोड है ?

Answer = 3

7 In case of an accident, which knowledge of yours can be helpful to the injured person?