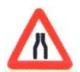

1 End of restriction. अंकुश समाप्त हो चुके है।

2 Do not Stop टहरिये नहीं।

3 No Parking. वाहन खड़ा करना मना है।

4 No Entry प्रवेश निषेध।

Answer = 3

76 Which Sign denotes "Narrow Road Ahead"?

कौनसा चिन्ह बताता है कि आगे सडक संकडी है ?