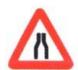

1 Narrow Road Ahead. आगे रास्ता सकडा है।

2 Narrow Bridge Ahead. आगे सकडा पूल है।

Roads On Both Sides Ahead. आगे दोनों ओर मार्ग है। 3

प्रवेश निषेध है। 4 No Entry

Answer = 1

This sign represents :-14

यह चिन्ह प्रदर्शित करता है :--

1 Not to stop the vehicle.

यहाँ वाहन रोकना मना है।

2 Crossing ahead.

आगे चौराहा है।

3 Un-guarded level crossing (50-100 meters).

आगे बिना फाटक की रेल्वे क्रॉसिंग (50—100 मीटर) है।

4 None of above.

इनमें से कोई नहीं।