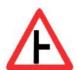

Answer = 1

5 Which Sign denotes "T-Intersection" ?

कौनसा चिन्ह बताता है कि आगे सड़क पर तिराहा है ?

6 Which Sign denotes "Left Hand Curve" ?

कौनसा चिन्ह बताता है कि बायीं तरफ का मोड है ?

Answer = 3

7 In case of an accident, which knowledge of yours can be helpful to the injured person?