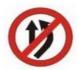

Answer = 1

20 Which Sign denotes "Slippery Road" ?

कौनसा चिन्ह बताता है कि आगे फिसलन वाली सड़क है ?

Answer = 1

21 Which Sign denotes "Right Reverse Bend" ? कौनसा चिन्ह बताता है कि दायीं ओर उल्टा घुमाव है ?