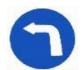

Answer = 1

34 Which Sign denotes "Pedestrians Prohibited" ? कौनसा चिन्ह बताता है कि पैदल चलना मना है ?

Answer = 3

35 Which Sign denotes "U-Turn Prohibited" ? कौनसा चिन्ह बताता है कि वापस मुडना या यू टर्न मना है ?