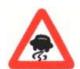

Answer = 1

Which Sign denotes "Load Limit" ? 46

कौनसा चिन्ह भार की सीमा बताता है ?

Which Sign denotes "Falling Rocks"?

कौनसा चिन्ह बताता है कि आगे पहाडी से पत्थर गिरते है ?

Answer = 1

48 Which Sign denotes "First-Aid Post" ?

कौनसा चिन्ह बताता है कि आगे प्राथमिक उपचार केन्द्र है ?

Answer = 2

49 Which Sign denotes "Left Turn Prohibited"?

कौनसा चिन्ह बताता है कि बायें जाना मना है ?

Answer = 4

50 Which Sign denotes "Stop" ?

कौनसा चिन्ह बताता है कि रूकना है ?