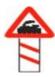

कौनसा चिन्ह बताता है कि वाहनों का आना व जाना दोनों मना है ?

Answer = 3

140 Which Sign denotes "Unguarded Railway Crossing 50-100 Meters" ?

कौनसा चिन्ह बताता है कि बिना फाटक वाला रेल्वे क्रॉसिंग 50-100 मीटर की दूरी पर है ?

141 Which Sign denotes "Right Hand Curve"?

कौनसा चिन्ह बताता है कि दाहिने तरफ का मोड है ?

Answer = 2

142 Which Sign denotes "Compulsory Ahead or Turn Left" ?

कौनसा चिन्ह बताता है कि सीधा या बायें मुडना जरूरी है ?