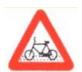

1 Which Sign denotes "Compulsory Cycle Track" ? कौनसा चिन्ह बताता है कि यह रास्ता साईकिल के लिये ही है ?

Answer = 1

2 Which Sign denotes "Cycle Crossing" ?

कौनसा चिन्ह बताता है कि आगे साईकिल क्रॉसिंग है ?