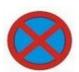

कौनसा चिन्ह बताता है कि आगे नाँव मार्ग है ?

Answer = 1

78 Which Sign denotes "Unguarded Railway Crossing 200 Mtr. Ahead"?

कौनसा चिन्ह बताता है कि बिना फाटक की रेल्वे क्रॉसिंग 200 मीटर दूर है ?

Answer = 3

79 Which Sign denotes "No Stoping and Standing" ?

कौनसा चिन्ह बताता है कि वाहन रोकना व खडे करना मना है ?

Answer = 1

80 Which Sign denotes "Animals on Road"?

कौनसा चिन्ह बताता है कि आगे मवेशी हैं ?

Answer = 3

Which Sign denotes "Round About"?

कौनसा चिन्ह बताता है कि गोल चक्र है ?