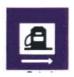

Answer = 2

45 This sign represents :-

यह चिन्ह प्रदर्शित करता है :-

- 1 Sound Horn Compulsory.
- 2 Sound Horn Continuously.
- Horn Prohibited.
- Horn Allowed.

हॉर्न बजाना अनिवार्य है। लगातार हॉर्न दीजिए। हॉर्न बजाना निषेध है। हॉर्न बजा सकते है।