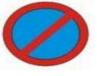

कौनसा चिन्ह बताता है कि नो पार्किंग है ?

Answer = 2

97 Which Sign denotes "Compulsory Turn Left"?

कौनसा चिन्ह बताता है कि बाये मुडना जरूरी है ?

Answer = 4

98 Which Sign denotes "Left Hair Pin Bend" ?

कौनसा चिन्ह बताता है कि बायां चिमटा मोड है ?