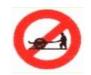

# कौनसा चिन्ह बताता है कि आगे टेलीफोन सुविधा है ?

Answer = 2

110 Which Sign denotes "Restriction Ends" ?

कौनसा चिन्ह बताता है कि प्रतिबन्ध समाप्त हो गये हैं ?

Answer = 1

111 Which Sign denotes "Hand Carts Prohibited" ?

कौनसा चिन्ह बताता है कि हाथ गाड़ी का प्रवेश वर्जित है ?

Answer = 1

112 Which Sign denotes "Loose Gravel" ?

कौनसा चिन्ह बताता है कि आगे बजरी पड़ी हुई है ?

Answer = 2

113 Which Sign denotes "Length Limit" ?

कौनसा चिन्ह वाहन की लम्बाई से सम्बन्धित है ?