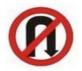

Answer = 1

34 Which Sign denotes "Pedestrians Prohibited" ? कौनसा चिन्ह बताता है कि पैदल चलना मना है ?

Answer = 3

35 Which Sign denotes "U-Turn Prohibited" ? कौनसा चिन्ह बताता है कि वापस मुडना या यू टर्न मना है ?

Answer = 3

36 Which Sign denotes "Left Reverse Bend" ? कौनसा चिन्ह बताता है कि बायीं ओर उल्टा घुमाव है ?

Answer = 4

37 Which Sign denotes "Bus Stop" ? कौनसा चिन्ह बताता है कि बस स्टेण्ड है ?