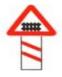

कौनसा चिन्ह बताता है कि फाटक वाला रेल्वे क्रॉसिंग 200 मीटर की दूरी पर है ?

Answer = 4

25 This sign represents :-

यह चिन्ह प्रदर्शित करता है :-

1 Narrow Road Ahead. आगे का रास्ता सकडा है।

2 Y- Intersection. वाई इन्टरसेक्शन है।