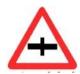

Answer = 1

5 Which Sign denotes "T-Intersection" ?

कौनसा चिन्ह बताता है कि आगे सड़क पर तिराहा है ?

6 Which Sign denotes "Left Hand Curve" ?

कौनसा चिन्ह बताता है कि बायीं तरफ का मोड है ?

Answer = 3

7 In case of an accident, which knowledge of yours can be helpful to the injured person?