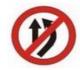

Answer = 1

20 Which Sign denotes "Slippery Road" ?

कौनसा चिन्ह बताता है कि आगे फिसलन वाली सड़क है ?

Answer = 1

21 Which Sign denotes "Right Reverse Bend" ? कौनसा चिन्ह बताता है कि दायीं ओर उल्टा घुमाव है ?