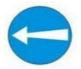

Answer = 2

Which Sign denotes "Men at Work"?

कौनसा चिन्ह बताता है कि सड़क पर आदमी काम कर रहे है ?

33 Which Sign denotes "Compulsory Left Turn Ahead" ? कौनसा चिन्ह बताता है कि आगे बायें ओर मुडना अनिवार्य है ?