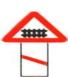

# 39 Which Sign denotes "Unguarded Railway Crossing 50-100 Meters" ?

कौनसा चिन्ह बताता है कि बिना फाटक वाला रेल्वे क्रॉसिंग 50——100 मीटर की दूरी पर है ?

Answer = 1

# 40 You can talk on mobile while driving any vehicle

जब आप कोई वाहन चला रहे है, तो आप मोबाईल पर बात करेगे

2 No नहीं ।

3 You can talk after slowing down your vehicle.

आप वाहन को धीरे करने के बाद बात करेगे।