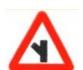

### Which Sign denotes "Resting Place"?

कौनसा चिन्ह बताता है कि आराम स्थल है ?

Answer = 2