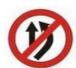

यह चिन्ह प्रदर्शित करता है :--

- 1 U-Turn Prohibited.
- 2 Right Turn Prohibited.
- Overtaking Through Left Prohibited.
- 4 Left Turn Prohibited.

यू-टर्न निषेध है। दायें मुडना निषेध है।

बायें मुड़ना निषेध है।

Answer = 2

Which Sign denotes "Eating Place Ahead"?

यह चिन्ह बताता है कि आगे खान पान की सुविधा है :--

Answer = 3

89 This signal represents :-

यह सिग्नल प्रदर्शित करता है:-

- 1 To stop vehicles coming from
- front, 2 To stop vehicles approaching
- from behind.
  To stop vehicles approaching from left and wants to turn right.