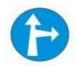

आगे सड़क बन्द है।

इनमें से कोई नहीं।

Answer = 3

30 This sign represents :-

यह चिन्ह प्रदर्शित करता है :--

1 May turn to left.

बायें मुड़ सकते है। आगे जाना या बायें मुड़ना अनिवार्य

2 Compulsory go ahead or turn

Compulsory Turn Right

होती भीन सारक है।

left. 3 Side road left.

बाधीं ओर सड़क है।

दायें मुड़ना अनिवार्य है।

Answer = 3

31 Which Sign denotes "Compulsory Turn Right" ?

कौनसा चिन्ह बताता है कि आगे दायें मुड़ना अनिवार्य है ?