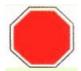

कौनसा चिन्ह बताता है कि आगे प्राथमिक उपचार केन्द्र है ?

Answer = 2

49 Which Sign denotes "Left Turn Prohibited"?

कौनसा चिन्ह बताता है कि बायें जाना मना है ?

Answer = 4

50 Which Sign denotes "Stop" ?

कौनसा चिन्ह बताता है कि रूकना है ?