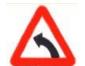

Answer = 1

5 Which Sign denotes "T-Intersection" ?

कौनसा चिन्ह बताता है कि आगे सड़क पर तिराहा है ?

6 Which Sign denotes "Left Hand Curve" ?

कौनसा चिन्ह बताता है कि बायीं तरफ का मोड है ?

Answer = 3

7 In case of an accident, which knowledge of yours can be helpful to the injured person?