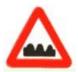

कौनसा चिन्ह बताता है कि वाहन रोकना व खडे करना मना है ?

Answer = 1

80 Which Sign denotes "Animals on Road"?

कौनसा चिन्ह बताता है कि आगे मवेशी हैं ?

Answer = 3

Which Sign denotes "Round About"?

कौनसा चिन्ह बताता है कि गोल चक्र है ?

### 82 Which Sign denotes "Right Hair Pin Bend"?

कौनसा चिन्ह बताता है कि दायां चिमटा मोड है ?

Answer = 2