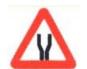

कौनसा चिन्ह बताता है कि फाटक वाला रेल्वे क्रॉसिंग 200 मीटर की दूरी पर है ?

Answer = 4

25 This sign represents :-

यह चिन्ह प्रदर्शित करता है :-

1 Narrow Road Ahead. आगे का रास्ता सकडा है।

2 Y- Intersection. वाई इन्टरसेक्शन है।

3 Wide Road Ahead. आगे का रास्ता चौड़ा है।

4 Narrow Bridge Ahead. आगे तंग पुल है।

Answer = 3

26 Which traffic light should lit after green :-

हरी बत्ती के बाद कौनसी लाईट जलती है :-

1 Red লাল।

2 Blue <u>नीली</u>।