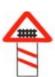

कौनसा चिन्ह बताता है कि वाहनों का आना व जाना दोनों मना है ?

Answer = 3

140 Which Sign denotes "Unguarded Railway Crossing 50-100 Meters" ?

कौनसा चिन्ह बताता है कि बिना फाटक वाला रेल्वे क्रॉसिंग 50-100 मीटर की दूरी पर है ?