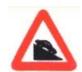

Answer = 1

5 Which Sign denotes "T-Intersection" ?

कौनसा चिन्ह बताता है कि आगे सड़क पर तिराहा है ?

6 Which Sign denotes "Left Hand Curve" ?

कौनसा चिन्ह बताता है कि बायीं तरफ का मोड है ?

Answer = 3

7 In case of an accident, which knowledge of yours can be helpful to the injured person?