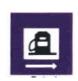

124 Which is the Sign of "No Entry"?

कौनसा चिन्ह बताता है कि प्रवेश निषेध है ?

Answer = 2

125 Which Sign denotes "Petrol Pump" ?

कौनसा चिन्ह बताता है कि आगे पेट्रोल पम्प है ?

Answer = 1

126 Which Sign denotes "Gap In Median" ?