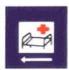

कौनसा चिन्ह बताता है कि आगे प्राथमिक उपचार केन्द्र है ?

Answer = 2

49 Which Sign denotes "Left Turn Prohibited"?

कौनसा चिन्ह बताता है कि बायें जाना मना है ?

Answer = 4

50 Which Sign denotes "Stop" ?

कौनसा चिन्ह बताता है कि रूकना है ?