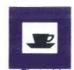

कौनसा चिन्ह बताता है कि आगे अल्पाहार मिलता है ?

Answer = 1

Which Sign denotes "Horns prohibited"? 64

कौनसा चिन्ह बताता है कि हॉर्न बजाना मना है ?

Answer = 3

Which Sign denotes "Give Way"?

कौनसा चिन्ह बताता है कि रास्ता दीजिए ?