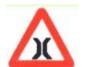

1 Narrow Road Ahead. आगे रास्ता सकडा है।

2 Narrow Bridge Ahead. आगे सकडा पूल है।

Roads On Both Sides Ahead. आगे दोनों ओर मार्ग है। 3

प्रवेश निषेध है। 4 No Entry

Answer = 1

This sign represents :-14

यह चिन्ह प्रदर्शित करता है :--

1 Not to stop the vehicle.

यहाँ वाहन रोकना मना है।

2 Crossing ahead.

आगे चौराहा है।

3 Un-guarded level crossing (50-100 meters).

आगे बिना फाटक की रेल्वे क्रॉसिंग (50—100 मीटर) है।

4 None of above.

इनमें से कोई नहीं।