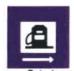

Answer = 4

Which Sign denotes Auto Rickshaw Parking?

कौनसा चिन्ह बताता है कि ऑटोरिक्शा पार्किंग है ?

Answer = 2

The hand brake is to be used :-

हैण्ड ब्रैक का प्रयोग किया जाता है :--

1 To reduce the speed. गति सीमा का कम करने के लिए।