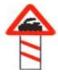

कौनसा चिन्ह बताता है कि फाटक वाला रेल्वे क्रॉसिंग 200 मीटर की दूरी पर है ?

Answer = 4

25 This sign represents :-

यह चिन्ह प्रदर्शित करता है :-

1 Narrow Road Ahead. आगे का रास्ता सकडा है।

2 Y- Intersection. वाई इन्टरसेक्शन है।