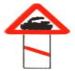

1 Not to stop the vehicle.

यहाँ वाहन रोकना मना है।

2 Crossing ahead.

आगे चौराहा है।

3 Un-guarded level crossing (50-100 meters).

आगे बिना फाटक की रेल्वे क्रॉसिंग (50—100 मीटर) है।

4 None of above.

इनमें से कोई नहीं।

Answer = 3

15 If you find green light and pedestrian are crossing the road should you stop the vehicle ?

यदि बत्ती हरी हो, लेकिन पैदल-पार-पथ पर लोग सड़क पार कर रहे हो तो गाड़ी राकनी चाहिए ?

1 Yes

हाँ ।

2 No