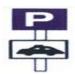

Answer = 1

20 Which Sign denotes "Slippery Road" ?

कौनसा चिन्ह बताता है कि आगे फिसलन वाली सड़क है ?

Answer = 1

21 Which Sign denotes "Right Reverse Bend" ? कौनसा चिन्ह बताता है कि दायीं ओर उल्टा घुमाव है ?