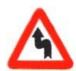

Answer = 1

22 Which Sign denotes "Axle Load Limit" ? कौनसा चिन्ह एक्सल भार की सीमा बताता है ?

Answer = 3

23 Which Sign denotes "Road Widens Ahead" ? कौनसा चिन्ह बताता है कि आगे सड़क चौड़ी है ?

24 Which Sign denotes "Guarded Railway Crossing 200 Meters" ?

कौनसा चिन्ह बताता है कि फाटक वाला रेल्वे क्रॉसिंग 200 मीटर की दूरी पर है ?

Answer = 4

25 This sign represents :-

यह चिन्ह प्रदर्शित करता है :-

1 Narrow Road Ahead. आगे का रास्ता सकडा है।

2 Y- Intersection. वाई इन्टरसेक्शन है।