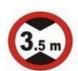

## 38 Which Sign denotes "Width Limit "?

कौनसा चिन्ह चौडाई की सीमा बताता है ?

Answer = 2

# 39 Which Sign denotes "Unguarded Railway Crossing 50-100 Meters" ?

कौनसा चिन्ह बताता है कि बिना फाटक वाला रेल्वे क्रॉसिंग 50——100 मीटर की दूरी पर है ?

Answer = 1