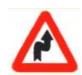

Answer = 1

5 Which Sign denotes "T-Intersection" ?

कौनसा चिन्ह बताता है कि आगे सड़क पर तिराहा है ?

6 Which Sign denotes "Left Hand Curve" ?

कौनसा चिन्ह बताता है कि बायीं तरफ का मोड है ?

Answer = 3

7 In case of an accident, which knowledge of yours can be helpful to the injured person?