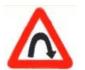

Answer = 1

22 Which Sign denotes "Axle Load Limit" ? कौनसा चिन्ह एक्सल भार की सीमा बताता है ?

Answer = 3

23 Which Sign denotes "Road Widens Ahead" ? कौनसा चिन्ह बताता है कि आगे सड़क चौड़ी है ?

24 Which Sign denotes "Guarded Railway Crossing 200 Meters" ?