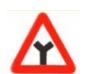

कौनसा चिन्ह बताता है कि फाटक वाला रेल्वे क्रॉसिंग 200 मीटर की दूरी पर है ?

Answer = 4

25 This sign represents :-

यह चिन्ह प्रदर्शित करता है :-

1 Narrow Road Ahead. आगे का रास्ता सकडा है।

2 Y- Intersection. वाई इन्टरसेक्शन है।

3 Wide Road Ahead. आगे का रास्ता चौड़ा है।

4 Narrow Bridge Ahead. आगे तंग पुल है।

Answer = 3

26 Which traffic light should lit after green :-

हरी बत्ती के बाद कौनसी लाईट जलती है :-

1 Red লাল।

2 Blue <u>नीली</u>।