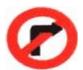

पुलिस सहायता

Answer = 2

8 Which Sign denotes "Right Turn Prohibited "?

कौनसा चिन्ह बताता है कि दाहिनी ओर मुडना निषेध है ?

Answer = 2

9 Near a pedestrian crossing, when the pedestrian are waiting to cross the road, you should:-