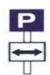

3 2 Years

२ वर्ष।

4 3 Years

3 वर्ष।

Answer = 1

129 Which Sign denotes Both Side Parking?

कौनसा चिन्ह बताता है कि दोनों ओर पार्किंग कर सकते है ?

Answer = 3

130 This sign represents :-

यह चिन्ह प्रदर्शित करता है :--

1 Right ascend

- दायीं ओर चढायी है।
- 2 Right hand curve
- दायीं ओर घुमाव है।

3 Keep right

- दायें चलिए।
- 4 Left hand curve
- बायीं ओर घुमाव है।

Answer = 2