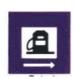

124 Which is the Sign of "No Entry"?

कौनसा चिन्ह बताता है कि प्रवेश निषेध है ?

Answer = 2

125 Which Sign denotes "Petrol Pump" ?

कौनसा चिन्ह बताता है कि आगे पेट्रोल पम्प है ?

Answer = 1

126 Which Sign denotes "Gap In Median" ?