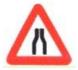

Answer = 2

29 This sign represents :-

यह चिन्ह प्रदर्शित करता है :--

1 Ferry Ahead.

आगे नाँव मार्ग है।

2 Major Road Ahead.

आगे मुख्य सड़क है।

3 No Through Road.4 None Of Above.

आगे सड़क बन्द है।

इनमें से कोई नहीं।

Answer = 3

30 This sign represents :-

यह चिन्ह प्रदर्शित करता है :--

1 May turn to left.

बायें मुड़ सकते है। आगे जाना या बायें मुड़ना अनिवार्य

2 Compulsory go ahead or turn