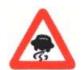

Answer = 1

Which Sign denotes "Load Limit" ? 46

कौनसा चिन्ह भार की सीमा बताता है ?

Which Sign denotes "Falling Rocks"?

कौनसा चिन्ह बताता है कि आगे पहाडी से पत्थर गिरते है ?

Answer = 1

48 Which Sign denotes "First-Aid Post" ?

कौनसा चिन्ह बताता है कि आगे प्राथमिक उपचार केन्द्र है ?

Answer = 2

49 Which Sign denotes "Left Turn Prohibited"?

कौनसा चिन्ह बताता है कि बायें जाना मना है ?

Answer = 4

50 Which Sign denotes "Stop" ?

कौनसा चिन्ह बताता है कि रूकना है ?