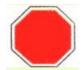

Answer = 2

51 Which Sign denotes "Side Road Right"?

कौनसा चिन्ह बताता है कि बाजू का दायां मोड है ?