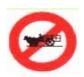

Answer = 1

5 Which Sign denotes "T-Intersection" ?

कौनसा चिन्ह बताता है कि आगे सड़क पर तिराहा है ?

6 Which Sign denotes "Left Hand Curve" ?

कौनसा चिन्ह बताता है कि बायीं तरफ का मोड है ?

Answer = 3

7 In case of an accident, which knowledge of yours can be helpful to the injured person?