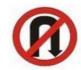

Answer = 1

34 Which Sign denotes "Pedestrians Prohibited" ? कौनसा चिन्ह बताता है कि पैदल चलना मना है ?

Answer = 3

35 Which Sign denotes "U-Turn Prohibited" ? कौनसा चिन्ह बताता है कि वापस मुडना या यू टर्न मना है ?

Answer = 3

36 Which Sign denotes "Left Reverse Bend" ? कौनसा चिन्ह बताता है कि बायीं ओर उल्टा घुमाव है ?

Answer = 4

37 Which Sign denotes "Bus Stop" ? कौनसा चिन्ह बताता है कि बस स्टेण्ड है ?