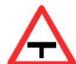

Answer = 1

5 Which Sign denotes "T-Intersection" ?

कौनसा चिन्ह बताता है कि आगे सड़क पर तिराहा है ?

6 Which Sign denotes "Left Hand Curve" ?

कौनसा चिन्ह बताता है कि बायीं तरफ का मोड है ?

Answer = 3

7 In case of an accident, which knowledge of yours can be helpful to the injured person?