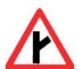

Answer = 2

137 Which Sign denotes "Narrow Bridge" ?

कौनसा चिन्ह बताता है कि आगे संकड़ी पुलिया है ?

Answer = 2

138 Which Sign denotes "Dangerous Dip" ?

कौनसा चिन्ह बताता है कि आगे खतरनाक खाई है ?

Answer = 2

139 Which Sign denotes "Vehicles are Prohibited in Both Direction"?