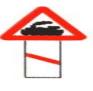

1 Not to stop the vehicle.

यहाँ वाहन रोकना मना है।

2 Crossing ahead.

आगे चौराहा है।

3 Un-guarded level crossing (50-100 meters).

आगे बिना फाटक की रेल्वे क्रॉसिंग (50—100 मीटर) है।

4 None of above.

इनमें से कोई नहीं।

Answer = 3

15 If you find green light and pedestrian are crossing the road should you stop the vehicle ?

यदि बत्ती हरी हो, लेकिन पैदल-पार-पथ पर लोग सड़क पार कर रहे हो तो गाड़ी राकनी चाहिए ?

1 Yes

हाँ ।

2 No