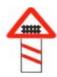

कौनसा चिन्ह बताता है कि फाटक वाला रेल्वे क्रॉसिंग 200 मीटर की दूरी पर है ?

Answer = 4

25 This sign represents :-

यह चिन्ह प्रदर्शित करता है :-

1 Narrow Road Ahead. आगे का रास्ता सकडा है।

2 Y- Intersection. वाई इन्टरसेक्शन है।