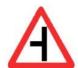

Answer = 1

5 Which Sign denotes "T-Intersection" ?

कौनसा चिन्ह बताता है कि आगे सड़क पर तिराहा है ?

6 Which Sign denotes "Left Hand Curve" ?

कौनसा चिन्ह बताता है कि बायीं तरफ का मोड है ?

Answer = 3

7 In case of an accident, which knowledge of yours can be helpful to the injured person?