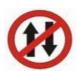

Answer = 2

137 Which Sign denotes "Narrow Bridge" ?

कौनसा चिन्ह बताता है कि आगे संकड़ी पुलिया है ?

Answer = 2

138 Which Sign denotes "Dangerous Dip" ?

कौनसा चिन्ह बताता है कि आगे खतरनाक खाई है ?

Answer = 2

139 Which Sign denotes "Vehicles are Prohibited in Both Direction"?

कौनसा चिन्ह बताता है कि वाहनों का आना व जाना दोनों मना है ?

Answer = 3

140 Which Sign denotes "Unguarded Railway Crossing 50-100 Meters" ?

कौनसा चिन्ह बताता है कि बिना फाटक वाला रेल्वे क्रॉसिंग 50-100 मीटर की दूरी पर है ?