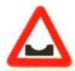

कौनसा चिन्ह बताता है कि आगे नाँव मार्ग है ?

Answer = 1

78 Which Sign denotes "Unguarded Railway Crossing 200 Mtr. Ahead"?

कौनसा चिन्ह बताता है कि बिना फाटक की रेल्वे क्रॉसिंग 200 मीटर दूर है ?

Answer = 3

79 Which Sign denotes "No Stoping and Standing" ?