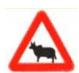

कौनसा चिन्ह बताता है कि वाहन रोकना व खडे करना मना है ?

Answer = 1

80 Which Sign denotes "Animals on Road"?

कौनसा चिन्ह बताता है कि आगे मवेशी हैं ?

Answer = 3

Which Sign denotes "Round About"?

कौनसा चिन्ह बताता है कि गोल चक्र है ?