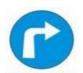

Answer = 2

Which Sign denotes "Men at Work"?

कौनसा चिन्ह बताता है कि सड़क पर आदमी काम कर रहे है ?

33 Which Sign denotes "Compulsory Left Turn Ahead" ? कौनसा चिन्ह बताता है कि आगे बायें ओर मुडना अनिवार्य है ?