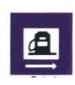

### This sign represents :-149

यह चिन्ह प्रदर्शित करता है :-

Hospital 1

अस्पताल।

2 Resting place

आराम करने की जगह।

3 First aid post प्राथमिक चिकित्सा चौकी।

Petrol Pump

पेट्रोल पम्प।

यदि आप किसी छोटे रास्ते से मुख्य सड़क पर आ रहे है, तो आप क्या करेगें ?

- 1 Stop the vehicle and looking both sides of the main road, then after feeling safe you will come on the main road.
- 2 You will carefully come on main road.
- 3 If the clean you will come on the main road without decreasing the speed.
- 4 You should do nothing from above