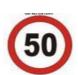

- 1 Drive the vehicle not exceeding
- 2 50 KM/hr. 2 Drive the vehicle at 50 KM/hr.
- 3 Drive the vehicle exceeding 50 KM/hr.
- 4 None of Above.

50 कि.मी. / घण्टा की गति से डिंग्फिलिस्ट्रिंग्स्नि चेण्डिलिस्ट्रिंग्स्ट्रिंग्स्ट्रिंग्स्ट्रिंग्स्ट्रिंग्स्ट्रिंग्स्ट्रिंग्स्ट्रिंग्स्ट्रिंग्स्ट्रिंग्स्ट्रिंग्स्ट्रिंग्स्ट्रिंग्स्ट्रिंग्स्ट्रिंग्स्ट्रिंग्स्ट्रिंग्स्ट्रिंग्स्ट्रिंग्स्ट्रिंग्स्ट्रिंग्स्ट्रिंग्स्ट्रिंग्स्ट्रिंग्स्ट्रिंग्स्ट्रिंग्स्ट्रिंग्स्ट्रिंग्स्ट्रिंग्स्ट्रिंग्स्ट्रिंग्स्ट्रिंग्स्ट्रिंग्स्ट्रिंग्स्ट्रिंग्स्ट्रिंग्स्ट्रिंग्स्ट्रिंग्स्ट्रिंग्स्ट्रिंग्स्ट्रिंग्स्ट्रिंग्स्ट्रिंग्स्ट्रिंग्स्ट्रिंग्स्ट्रिंग्स्ट्रिंग्स्ट्रिंग्स्ट्रिंग्स्ट्रिंग्स्ट्रिंग्स्ट्रिंग्स्ट्रिंग्स्ट्रिंग्स्ट्रिंग्स्ट्रिंग्स्ट्रिंग्स्ट्रिंग्स्ट्रिंग्स्ट्रिंग्स्ट्रिंग्स्ट्रिंग्स्ट्रिंग्स्ट्रिंग्स्ट्रिंग्स्ट्रिंग्स्ट्रिंग्स्ट्रिंग्स्ट्रिंग्स्ट्रिंग्स्ट्रिंग्स्ट्रिंग्स्ट्रिंग्स्ट्रिंग्स्ट्रिंग्स्ट्रिंग्स्ट्रिंग्स्ट्रिंग्स्ट्रिंग्स्ट्रिंग्स्ट्रिंग्स्ट्रिंग्स्ट्रिंग्स्ट्रिंग्स्ट्रिंग्स्ट्रिंग्स्ट्रिंग्स्ट्रिंग्स्ट्रिंग्स्ट्रिंग्स्ट्रिंग्स्ट्रिंग्स्ट्रिंग्स्ट्रिंग्स्ट्रिंग्स्ट्रिंग्स्ट्रिंग्स्ट्रिंग्स्ट्रिंग्स्ट्रिंग्स्ट्रिंग्स्ट्रिंग्स्ट्रिंग्स्ट्रिंग्स्ट्रिंग्स्ट्रिंग्स्ट्रिंग्स्ट्रिंग्स्ट्रिंग्स्ट्रिंग्स्ट्रिंग्स्ट्रिंग्स्ट्रिंग्स्ट्रिंग्स्ट्रिंग्स्ट्रिंग्स्ट्रिंग्स्ट्रिंग्स्ट्रिंग्स्ट्रिंग्स्ट्रिंग्स्ट्रिंग्स्ट्रिंग्स्ट्रिंग्स्ट्रिंग्स्ट्रिंग्स्ट्रिंग्स्ट्रिंग्स्ट्रिंग्स्ट्रिंग्स्ट्रिंग्स्ट्रिंग्स्ट्रिंग्स्ट्रिंग्स्ट्रिंग्स्ट्रिंग्स्ट्रिंग्स्ट्रिंग्स्ट्रिंग्स्ट्रिंग्स्ट्रिंग्स्ट्रिंग्स्ट्रिंग्स्ट्रिंग्स्ट्रिंग्स्ट्रिंग्स्ट्रिंग्स्ट्रिंग्स्ट्रिंग्स्ट्रिंग्स्ट्रिंग्स्ट्रिंग्स्ट्रिंग्स्ट्रिंग्स्ट्रिंग्स्ट्रिंग्स्ट्रिंग्स्ट्रिंग्स्ट्रिंग्स्ट्रिंग्स्ट्रिंग्स्ट्रिंग्स्ट्रिंग्स्ट्रिंग्स्ट्रिंग्स्ट्रिंग्स्ट्रिंग्स्ट्रिंग्स्ट्रिंग्स्ट्रिंग्स्ट्रिंग्स्ट्रिंग्स्ट्रिंग्स्ट्रिंग्स्ट्रिंग्स्ट्रिंग्स्ट्रिंग्स्ट्रिंग्स्ट्रिंग्स्ट्रिंग्स्ट्रिंग्स्ट्रिंग्स्ट्रिंग्स्ट्रिंग्स्ट्रिंग्स्ट्रिंग्स्ट्रिंग्स्ट्रिंग्स्ट्रिंग्स्ट्रिंग्स्ट्रिंग्स्ट्रिंग्स्ट्रिंग्स्ट्रिंग्स्ट्रिंग्स्ट्रिंग्स्ट्रिंग्स्ट्रिंग्स्ट्रिंग्स्ट्रिंग्स्ट्रिंग्स्ट्रिंग्स्ट्रिंग्स्ट्रिंग्स्ट्रिंग्स्ट्रिंग्स्ट्रिंग्स्ट्रिंग्स्ट्रिंग्स्ट्रिंग्स्ट्रिंस्ट्रिंस्ट्रिंग्स्ट्रिंग्स्ट्रिंस्ट्रिंस्ट्रिंस्ट्रिंस्ट्रिंन्स्ट्रिंन्स्ट्रिंन्स्ट्रिंस्

Answer = 1

107 Which Sign denotes "Steep Ascent" ?

कौनसा चिन्ह बताता है कि आगे खड़ी चढाई है ?

Answer = 2

108 Which Sign denotes "Hump or Rough Road"?

कौनसा चिन्ह बताता है कि आगे का रास्ता उबड़-खाबड़ है ?