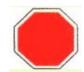

कौनसा चिन्ह बताता है कि आगे प्राथमिक उपचार केन्द्र है ?

Answer = 2

49 Which Sign denotes "Left Turn Prohibited"?

कौनसा चिन्ह बताता है कि बायें जाना मना है ?

Answer = 4

50 Which Sign denotes "Stop" ?

कौनसा चिन्ह बताता है कि रूकना है ?

Answer = 2

51 Which Sign denotes "Side Road Right"?

कौनसा चिन्ह बताता है कि बाजू का दायां मोड है ?