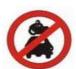

कौनसा चिन्ह बताता है कि हाथ गाड़ी का प्रवेश वर्जित है ?

Answer = 1

112 Which Sign denotes "Loose Gravel" ?

कौनसा चिन्ह बताता है कि आगे बजरी पड़ी हुई है ?

Answer = 2

113 Which Sign denotes "Length Limit" ?

कौनसा चिन्ह वाहन की लम्बाई से सम्बन्धित है ?