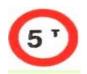

Answer = 1

22 Which Sign denotes "Axle Load Limit" ? कौनसा चिन्ह एक्सल भार की सीमा बताता है ?

Answer = 3

23 Which Sign denotes "Road Widens Ahead" ? कौनसा चिन्ह बताता है कि आगे सड़क चौड़ी है ?

24 Which Sign denotes "Guarded Railway Crossing 200 Meters" ?