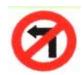

Answer = 1

34 Which Sign denotes "Pedestrians Prohibited" ? कौनसा चिन्ह बताता है कि पैदल चलना मना है ?

Answer = 3

35 Which Sign denotes "U-Turn Prohibited" ? कौनसा चिन्ह बताता है कि वापस मुडना या यू टर्न मना है ?