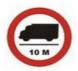

## 38 Which Sign denotes "Width Limit "?

कौनसा चिन्ह चौडाई की सीमा बताता है ?

Answer = 2