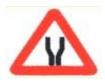

# 118 This sign represents :-

यह चिन्ह प्रदर्शित करता है :-

1Roads on both sides in front.आगे दोनों और सड़क है।2Narrow bridge ahead.आगे सकडा पुल है।3Narrow road ahead.आगे रास्ता सकडा है।4Restriction Ends.प्रतिबन्ध समाप्त।

Answer = 2

119 If you want to change your lane while driving, what will you do?

यदि आप वाहन चलाते समय अपनी लेन बदलना चाहें तो क्या करेगें ?

1 Indicate by hand or light signals and changes the lane.

सही प्रकार लाईट अथवा हाथ से संकेत देते हुए लेन बदलेगें।