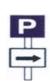

Answer = 1

20 Which Sign denotes "Slippery Road" ?

कौनसा चिन्ह बताता है कि आगे फिसलन वाली सड़क है ?

Answer = 1

21 Which Sign denotes "Right Reverse Bend" ? कौनसा चिन्ह बताता है कि दायीं ओर उल्टा घुमाव है ?