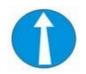

Answer = 2

Which Sign denotes "Compulsory Ahead Only"? 61

कौनसा चिन्ह बताता है कि आगे सीधे ही जाना है ?

Answer = 4

62 Which Sign denotes "Cross Road"?

कौनसा चिन्ह बताता है कि आगे चौराहा है ?

Answer = 3

Which Sign denotes "Light Refreshment" ? 63

कौनसा चिन्ह बताता है कि आगे अल्पाहार मिलता है ?

Answer = 1

Which Sign denotes "Horns prohibited"? 64

कौनसा चिन्ह बताता है कि हॉर्न बजाना मना है ?

Answer = 3

Which Sign denotes "Give Way"?

कौनसा चिन्ह बताता है कि रास्ता दीजिए ?