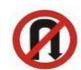

Answer = 1

34 Which Sign denotes "Pedestrians Prohibited" ? कौनसा चिन्ह बताता है कि पैदल चलना मना है ?

Answer = 3

35 Which Sign denotes "U-Turn Prohibited" ? कौनसा चिन्ह बताता है कि वापस मुडना या यू टर्न मना है ?

Answer = 3

36 Which Sign denotes "Left Reverse Bend" ? कौनसा चिन्ह बताता है कि बायीं ओर उल्टा घुमाव है ?

Answer = 4

37 Which Sign denotes "Bus Stop" ? कौनसा चिन्ह बताता है कि बस स्टेण्ड है ?