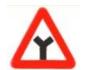

Answer = 1

5 Which Sign denotes "T-Intersection" ?

कौनसा चिन्ह बताता है कि आगे सड़क पर तिराहा है ?

6 Which Sign denotes "Left Hand Curve" ?

कौनसा चिन्ह बताता है कि बायीं तरफ का मोड है ?

Answer = 3

7 In case of an accident, which knowledge of yours can be helpful to the injured person?