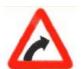

Answer = 1

5 Which Sign denotes "T-Intersection" ?

कौनसा चिन्ह बताता है कि आगे सड़क पर तिराहा है ?

6 Which Sign denotes "Left Hand Curve" ?

कौनसा चिन्ह बताता है कि बायीं तरफ का मोड है ?

Answer = 3

7 In case of an accident, which knowledge of yours can be helpful to the injured person?