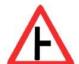

Answer = 1

5 Which Sign denotes "T-Intersection" ?

कौनसा चिन्ह बताता है कि आगे सड़क पर तिराहा है ?

6 Which Sign denotes "Left Hand Curve" ?

कौनसा चिन्ह बताता है कि बायीं तरफ का मोड है ?

Answer = 3

7 In case of an accident, which knowledge of yours can be helpful to the injured person?