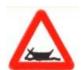

कौनसा चिन्ह बताता है कि आगे नाँव मार्ग है ?

Answer = 1

78 Which Sign denotes "Unguarded Railway Crossing 200 Mtr. Ahead"?

कौनसा चिन्ह बताता है कि बिना फाटक की रेल्वे क्रॉसिंग 200 मीटर दूर है ?

Answer = 3

79 Which Sign denotes "No Stoping and Standing" ?