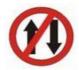

आगे सड़क बन्द है।

इनमें से कोई नहीं।

Answer = 3

30 This sign represents :-

यह चिन्ह प्रदर्शित करता है :--

1 May turn to left.

बायें मुड़ सकते है। आगे जाना या बायें मुड़ना अनिवार्य

2 Compulsory go ahead or turn