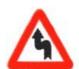

Answer = 1

34 Which Sign denotes "Pedestrians Prohibited" ? कौनसा चिन्ह बताता है कि पैदल चलना मना है ?

Answer = 3

35 Which Sign denotes "U-Turn Prohibited" ? कौनसा चिन्ह बताता है कि वापस मुडना या यू टर्न मना है ?