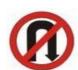

Answer = 1

34 Which Sign denotes "Pedestrians Prohibited" ? कौनसा चिन्ह बताता है कि पैदल चलना मना है ?

Answer = 3

35 Which Sign denotes "U-Turn Prohibited" ? कौनसा चिन्ह बताता है कि वापस मुडना या यू टर्न मना है ?

Answer = 3

36 Which Sign denotes "Left Reverse Bend" ? कौनसा चिन्ह बताता है कि बायीं ओर उल्टा घुमाव है ?

Answer = 4

37 Which Sign denotes "Bus Stop" ? कौनसा चिन्ह बताता है कि बस स्टेण्ड है ?