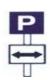

3 2 Years

२ वर्ष।

4 3 Years

3 वर्ष।

Answer = 1

129 Which Sign denotes Both Side Parking?

कौनसा चिन्ह बताता है कि दोनों ओर पार्किंग कर सकते है ?

Answer = 3