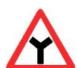

Answer = 1

Which Sign denotes "Side Road Left"?

कौनसा चिन्ह बताता है कि बाजू का बायां मोड है ?

Answer = 1

Which Sign denotes "Y Intersection"?

कौनसा चिन्ह बताता है कि वाई क्रासिंग है ?

सभी सही है। / All are correct

Answer = 4

Which Sign denotes Auto Rickshaw Parking?

कौनसा चिन्ह बताता है कि ऑटोरिक्शा पार्किंग है ?

Answer = 2

The hand brake is to be used :-

हैण्ड ब्रैक का प्रयोग किया जाता है :--

1 To reduce the speed. गति सीमा का कम करने के लिए।