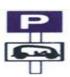

Answer = 4

Which Sign denotes Auto Rickshaw Parking?

कौनसा चिन्ह बताता है कि ऑटोरिक्शा पार्किंग है ?

Answer = 2

The hand brake is to be used :-

हैण्ड ब्रैक का प्रयोग किया जाता है :--

1 To reduce the speed. गति सीमा का कम करने के लिए।