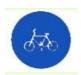

1 Which Sign denotes "Compulsory Cycle Track" ? कौनसा चिन्ह बताता है कि यह रास्ता साईकिल के लिये ही है ?

Answer = 1

2 Which Sign denotes "Cycle Crossing" ?

कौनसा चिन्ह बताता है कि आगे साईकिल क्रॉसिंग है ?