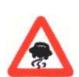

Answer = 1

Which Sign denotes "Load Limit" ? 46

कौनसा चिन्ह भार की सीमा बताता है ?

Which Sign denotes "Falling Rocks"?

कौनसा चिन्ह बताता है कि आगे पहाडी से पत्थर गिरते है ?

Answer = 1

48 Which Sign denotes "First-Aid Post" ?