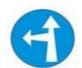

141 Which Sign denotes "Right Hand Curve"?

कौनसा चिन्ह बताता है कि दाहिने तरफ का मोड है ?

Answer = 2

142 Which Sign denotes "Compulsory Ahead or Turn Left" ?

कौनसा चिन्ह बताता है कि सीधा या बायें मुडना जरूरी है ?

Answer = 2

143 Which Sign denotes "Bullock Carts Prohibited "?

कौनसा चिन्ह बताता है कि जानवर गाडी निषेध है ?

Answer = 4

144 Which Sign denotes "One Way Traffic" ?

कौनसा चिन्ह बताता है कि एक तरफा यातायात है ?