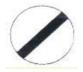

Answer = 1

20 Which Sign denotes "Slippery Road" ?

कौनसा चिन्ह बताता है कि आगे फिसलन वाली सड़क है ?

Answer = 1

21 Which Sign denotes "Right Reverse Bend" ? कौनसा चिन्ह बताता है कि दायीं ओर उल्टा घुमाव है ?