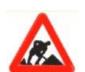

Answer = 2

Which Sign denotes "Men at Work"?

कौनसा चिन्ह बताता है कि सड़क पर आदमी काम कर रहे है ?

33 Which Sign denotes "Compulsory Left Turn Ahead" ? कौनसा चिन्ह बताता है कि आगे बायें ओर मुडना अनिवार्य है ?