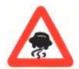

Answer = 1

20 Which Sign denotes "Slippery Road" ?

कौनसा चिन्ह बताता है कि आगे फिसलन वाली सड़क है ?

Answer = 1

21 Which Sign denotes "Right Reverse Bend" ? कौनसा चिन्ह बताता है कि दायीं ओर उल्टा घुमाव है ?

Answer = 1

22 Which Sign denotes "Axle Load Limit" ? कौनसा चिन्ह एक्सल भार की सीमा बताता है ?

Answer = 3

23 Which Sign denotes "Road Widens Ahead" ? कौनसा चिन्ह बताता है कि आगे सड़क चौड़ी है ?

24 Which Sign denotes "Guarded Railway Crossing 200 Meters" ?