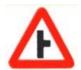

Answer = 1

5 Which Sign denotes "T-Intersection" ?

कौनसा चिन्ह बताता है कि आगे सड़क पर तिराहा है ?

6 Which Sign denotes "Left Hand Curve" ?

कौनसा चिन्ह बताता है कि बायीं तरफ का मोड है ?

Answer = 3

7 In case of an accident, which knowledge of yours can be helpful to the injured person?