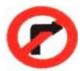

पुलिस सहायता

Answer = 2

8 Which Sign denotes "Right Turn Prohibited "?

कौनसा चिन्ह बताता है कि दाहिनी ओर मुडना निषेध है ?

Answer = 2

9 Near a pedestrian crossing, when the pedestrian are waiting to cross the road, you should:-