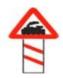

# 39 Which Sign denotes "Unguarded Railway Crossing 50-100 Meters" ?

कौनसा चिन्ह बताता है कि बिना फाटक वाला रेल्वे क्रॉसिंग 50——100 मीटर की दूरी पर है ?

Answer = 1

# 40 You can talk on mobile while driving any vehicle

जब आप कोई वाहन चला रहे है, तो आप मोबाईल पर बात करेगे

2 No नहीं ।

3 You can talk after slowing down your vehicle.

आप वाहन को धीरे करने के बाद बात करेगे।