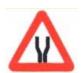

Answer = 2

137 Which Sign denotes "Narrow Bridge" ?

कौनसा चिन्ह बताता है कि आगे संकड़ी पुलिया है ?

Answer = 2

138 Which Sign denotes "Dangerous Dip" ?

कौनसा चिन्ह बताता है कि आगे खतरनाक खाई है ?

Answer = 2

139 Which Sign denotes "Vehicles are Prohibited in Both Direction"?