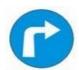

Compulsory Turn Right

होती भीन सारक है।

left. 3 Side road left.

बाधीं ओर सड़क है।

दायें मुड़ना अनिवार्य है।

Answer = 3

31 Which Sign denotes "Compulsory Turn Right" ?

कौनसा चिन्ह बताता है कि आगे दायें मुड़ना अनिवार्य है ?

Answer = 2

Which Sign denotes "Men at Work"?

कौनसा चिन्ह बताता है कि सड़क पर आदमी काम कर रहे है ?

33 Which Sign denotes "Compulsory Left Turn Ahead" ? कौनसा चिन्ह बताता है कि आगे बायें ओर मुडना अनिवार्य है ?