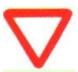

कौनसा चिन्ह बताता है कि आगे अल्पाहार मिलता है ?

Answer = 1

Which Sign denotes "Horns prohibited"? 64

कौनसा चिन्ह बताता है कि हॉर्न बजाना मना है ?

Answer = 3

Which Sign denotes "Give Way"?

कौनसा चिन्ह बताता है कि रास्ता दीजिए ?

Answer = 1

Which Sign denotes "Side Road Left"?

कौनसा चिन्ह बताता है कि बाजू का बायां मोड है ?

Answer = 1

Which Sign denotes "Y Intersection"?

कौनसा चिन्ह बताता है कि वाई क्रासिंग है ?

सभी सही है। / All are correct