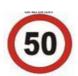

### Which Sign denotes "Speed Limit" ? 146

कौनसा चिन्ह गति सीमा बताता है ?

Answer = 2

### 147 The colour of number plate of private vehicle is :-

निजी वाहन की नम्बर प्लेट का रंग होता है :-

Black backgroud with yellow letter & number

काली पृष्टभूमि पर पीले रंग के अक्षर व अंक ।

2 Yellow background with black letter & number