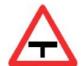

Answer = 1

5 Which Sign denotes "T-Intersection" ?

कौनसा चिन्ह बताता है कि आगे सड़क पर तिराहा है ?

6 Which Sign denotes "Left Hand Curve" ?

कौनसा चिन्ह बताता है कि बायीं तरफ का मोड है ?

Answer = 3

7 In case of an accident, which knowledge of yours can be helpful to the injured person?