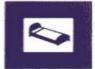

### Which Sign denotes "Resting Place"?

कौनसा चिन्ह बताता है कि आराम स्थल है ?

Answer = 2