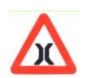

1 Narrow Road Ahead. आगे रास्ता सकडा है।

2 Narrow Bridge Ahead. आगे सकडा पूल है।

Roads On Both Sides Ahead. आगे दोनों ओर मार्ग है। 3

प्रवेश निषेध है। 4 No Entry

Answer = 1

This sign represents :-14

यह चिन्ह प्रदर्शित करता है :--

1 Not to stop the vehicle.

यहाँ वाहन रोकना मना है।

2 Crossing ahead.

आगे चौराहा है।

3 Un-guarded level crossing (50-100 meters).

आगे बिना फाटक की रेल्वे क्रॉसिंग (50—100 मीटर) है।

4 None of above.

इनमें से कोई नहीं।