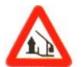

कौनसा चिन्ह बताता है कि आगे नाँव मार्ग है ?

Answer = 1

78 Which Sign denotes "Unguarded Railway Crossing 200 Mtr. Ahead"?

कौनसा चिन्ह बताता है कि बिना फाटक की रेल्वे क्रॉसिंग 200 मीटर दूर है ?

Answer = 3

79 Which Sign denotes "No Stoping and Standing" ?

कौनसा चिन्ह बताता है कि वाहन रोकना व खडे करना मना है ?

Answer = 1

80 Which Sign denotes "Animals on Road"?

कौनसा चिन्ह बताता है कि आगे मवेशी हैं ?

Answer = 3

Which Sign denotes "Round About"?

कौनसा चिन्ह बताता है कि गोल चक्र है ?