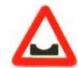

1 Not to stop the vehicle.

यहाँ वाहन रोकना मना है।

2 Crossing ahead.

आगे चौराहा है।

3 Un-guarded level crossing (50-100 meters).

आगे बिना फाटक की रेल्वे क्रॉसिंग (50—100 मीटर) है।

4 None of above.

इनमें से कोई नहीं।

Answer = 3

15 If you find green light and pedestrian are crossing the road should you stop the vehicle ?

यदि बत्ती हरी हो, लेकिन पैदल-पार-पथ पर लोग सड़क पार कर रहे हो तो गाड़ी राकनी चाहिए ?

1 Yes

हाँ ।

2 No