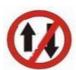

vehicle.

3 Through the any side of that वाहन की किसी भी ओर से। vehicle.

4 Not from any side of that vehicle. वाहन की किसी भी ओर से नहीं। Answer = 1

28 Red traffic light indicates :-

लाल यातायात बत्ती संकेत करती है :-