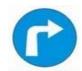

Compulsory Turn Right

होती भीन सारक है।

left. 3 Side road left.

बाधीं ओर सड़क है।

दायें मुड़ना अनिवार्य है।

Answer = 3

31 Which Sign denotes "Compulsory Turn Right" ?

कौनसा चिन्ह बताता है कि आगे दायें मुड़ना अनिवार्य है ?

Answer = 2

Which Sign denotes "Men at Work"?

कौनसा चिन्ह बताता है कि सड़क पर आदमी काम कर रहे है ?

33 Which Sign denotes "Compulsory Left Turn Ahead" ? कौनसा चिन्ह बताता है कि आगे बायें ओर मुडना अनिवार्य है ?