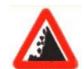

Answer = 3

92 Which Sign denotes "Steep Descent" ?

कौनसा चिन्ह बताता है कि आगे गहरा उतार / ढलान है ?

Answer = 4

93 Which Sign denotes "Height Limit" ?

कौनसा चिन्ह ऊँचाई की सीमा बताता है ?

Answer = 2

94 Which Sign denotes "Parking-Scooters and Motor Cycles" ?