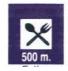

कौनसा चिन्ह बताता है कि आगे अल्पाहार मिलता है ?

Answer = 1

Which Sign denotes "Horns prohibited"? 64

कौनसा चिन्ह बताता है कि हॉर्न बजाना मना है ?

Answer = 3

Which Sign denotes "Give Way"?

कौनसा चिन्ह बताता है कि रास्ता दीजिए ?