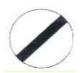

Answer = 3

43 This sign represents :-

यह चिन्ह प्रदर्शित करता है :--

- Restriction Ends.
- 2 No Entry.
- No Overtaking. 3
- All are correct.

निषेध समाप्त हो गये है। प्रवेश निषेध है। ओवरटेकिंग निषेध है। सभी सही है।

This sign represents :-44

यह चिन्ह प्रदर्शित करता है :-

- No Entry Ahead.
- 3 Narrow Bridge Ahead.
- All are correct.

आगे जाना मना है। 2 T-Intersectin/Major Road Ahead. आगे तिराहा / मुख्य सड़क है। आगे तंग पुल है। सभी सही है।

1 End of restriction. अंकुश समाप्त हो चुके है।

2 Do not Stop टहरिये नहीं।

3 No Parking. वाहन खड़ा करना मना है।

4 No Entry प्रवेश निषेध।

Answer = 3

76 Which Sign denotes "Narrow Road Ahead"?

कौनसा चिन्ह बताता है कि आगे सडक संकडी है ?

कौनसा चिन्ह बताता है कि आगे नाँव मार्ग है ?

Answer = 1

78 Which Sign denotes "Unguarded Railway Crossing 200 Mtr. Ahead"?

कौनसा चिन्ह बताता है कि बिना फाटक की रेल्वे क्रॉसिंग 200 मीटर दूर है ?

Answer = 3

79 Which Sign denotes "No Stoping and Standing" ?