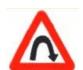

Answer = 1

5 Which Sign denotes "T-Intersection" ?

कौनसा चिन्ह बताता है कि आगे सड़क पर तिराहा है ?

6 Which Sign denotes "Left Hand Curve" ?

कौनसा चिन्ह बताता है कि बायीं तरफ का मोड है ?

Answer = 3

7 In case of an accident, which knowledge of yours can be helpful to the injured person?