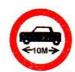

# कौनसा चिन्ह बताता है कि सीधा या दायें मुडना जरूरी है ?

Answer = 1

128 Validity of (P.U.C.C.) Pollution Under Control Certificate :-

प्रदूषण प्रमाण पत्र की वैधता होती है :-

1 6 Months

६ माह।

2 1 Year

1 वर्ष।