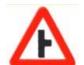

Answer = 1

5 Which Sign denotes "T-Intersection" ?

कौनसा चिन्ह बताता है कि आगे सड़क पर तिराहा है ?

6 Which Sign denotes "Left Hand Curve" ?

कौनसा चिन्ह बताता है कि बायीं तरफ का मोड है ?

Answer = 3

7 In case of an accident, which knowledge of yours can be helpful to the injured person?