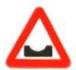

102 This sign represents:

यह चिन्ह प्रदर्शित करता है :-

Drainage In Middle. मध्य में नाली है।

2 Bridge Ahead. आगे पल है।

Gap In Median. बीच में अन्तराल है।

All of Above. उपरोक्त सभी।

Answer = 3

103 This sign represents :-