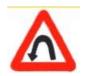

Answer = 1

34 Which Sign denotes "Pedestrians Prohibited" ? कौनसा चिन्ह बताता है कि पैदल चलना मना है ?

Answer = 3

35 Which Sign denotes "U-Turn Prohibited" ? कौनसा चिन्ह बताता है कि वापस मुडना या यू टर्न मना है ?

Answer = 3

36 Which Sign denotes "Left Reverse Bend" ? कौनसा चिन्ह बताता है कि बायीं ओर उल्टा घुमाव है ?

Answer = 4

37 Which Sign denotes "Bus Stop" ? कौनसा चिन्ह बताता है कि बस स्टेण्ड है ?