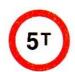

Answer = 1

22 Which Sign denotes "Axle Load Limit" ? कौनसा चिन्ह एक्सल भार की सीमा बताता है ?

Answer = 3

23 Which Sign denotes "Road Widens Ahead" ? कौनसा चिन्ह बताता है कि आगे सड़क चौड़ी है ?

24 Which Sign denotes "Guarded Railway Crossing 200 Meters" ?