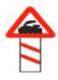

# 39 Which Sign denotes "Unguarded Railway Crossing 50-100 Meters" ?

कौनसा चिन्ह बताता है कि बिना फाटक वाला रेल्वे क्रॉसिंग 50——100 मीटर की दूरी पर है ?

Answer = 1

# 40 You can talk on mobile while driving any vehicle

जब आप कोई वाहन चला रहे है, तो आप मोबाईल पर बात करेगे

2 No नहीं ।

3 You can talk after slowing down your vehicle.

आप वाहन को धीरे करने के बाद बात करेगे।