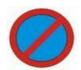

Answer = 1

20 Which Sign denotes "Slippery Road" ?

कौनसा चिन्ह बताता है कि आगे फिसलन वाली सड़क है ?

Answer = 1

21 Which Sign denotes "Right Reverse Bend" ? कौनसा चिन्ह बताता है कि दायीं ओर उल्टा घुमाव है ?