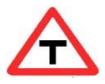

Answer = 1

5 Which Sign denotes "T-Intersection" ?

कौनसा चिन्ह बताता है कि आगे सड़क पर तिराहा है ?

6 Which Sign denotes "Left Hand Curve" ?

कौनसा चिन्ह बताता है कि बायीं तरफ का मोड है ?

Answer = 3

7 In case of an accident, which knowledge of yours can be helpful to the injured person?