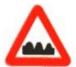

कौनसा चिन्ह बताता है कि वाहन रोकना व खडे करना मना है ?

Answer = 1

80 Which Sign denotes "Animals on Road"?

कौनसा चिन्ह बताता है कि आगे मवेशी हैं ?

Answer = 3

Which Sign denotes "Round About"?

कौनसा चिन्ह बताता है कि गोल चक्र है ?