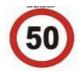

कौनसा चिन्ह बताता है कि स्कूटर एवं मोटरसाईकिल की पार्किंग है ?

Answer = 4

95 Which Sign denotes "Maximum Speed Limit"?

कौनसा चिन्ह बताता है कि यह अधिकतम गति सीमा है ?

Answer = 3

96 Which Sign denotes "No Parking" ?

कौनसा चिन्ह बताता है कि नो पार्किंग है ?

Answer = 2

97 Which Sign denotes "Compulsory Turn Left"?

कौनसा चिन्ह बताता है कि बाये मुडना जरूरी है ?

Answer = 4

98 Which Sign denotes "Left Hair Pin Bend" ?

कौनसा चिन्ह बताता है कि बायां चिमटा मोड है ?