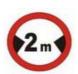

## 38 Which Sign denotes "Width Limit "?

कौनसा चिन्ह चौडाई की सीमा बताता है ?

Answer = 2