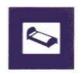

### Which Sign denotes "Resting Place"?

कौनसा चिन्ह बताता है कि आराम स्थल है ?

Answer = 2

# Which Sign denotes "Compulsory Keep Left"?

कौनसा चिन्ह बताता है कि बायीं और चलना बाध्यकारी है ?

Answer = 3