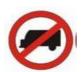

Answer = 1

5 Which Sign denotes "T-Intersection" ?

कौनसा चिन्ह बताता है कि आगे सड़क पर तिराहा है ?

6 Which Sign denotes "Left Hand Curve" ?

कौनसा चिन्ह बताता है कि बायीं तरफ का मोड है ?

Answer = 3

7 In case of an accident, which knowledge of yours can be helpful to the injured person?