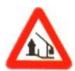

कौनसा चिन्ह बताता है कि आगे प्राथमिक उपचार केन्द्र है ?

Answer = 2

49 Which Sign denotes "Left Turn Prohibited"?

कौनसा चिन्ह बताता है कि बायें जाना मना है ?

Answer = 4

50 Which Sign denotes "Stop" ?

कौनसा चिन्ह बताता है कि रूकना है ?