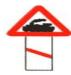

1 Not to stop the vehicle.

यहाँ वाहन रोकना मना है।

2 Crossing ahead.

आगे चौराहा है।

3 Un-guarded level crossing (50-100 meters).

आगे बिना फाटक की रेल्वे क्रॉसिंग (50—100 मीटर) है।

4 None of above.

इनमें से कोई नहीं।

Answer = 3

15 If you find green light and pedestrian are crossing the road should you stop the vehicle ?

यदि बत्ती हरी हो, लेकिन पैदल-पार-पथ पर लोग सड़क पार कर रहे हो तो गाड़ी राकनी चाहिए ?

1 Yes

हाँ ।

2 No