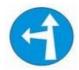

# यह चिन्ह प्रदर्शित करता है :-

1 No- Entry प्रवेश निषेध है।

2 Compulsory Ahead Or Turn Left आगे बढ़ना या बायें मुड़ना अनिवार्य

होनो ओर से प्रवेश है। 3 Entry in both direction

आगे बढ़ना या दायें मुड़ना अनिवार्य Answer = 2 Compulsory Ahead Or Turn Right