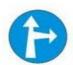

कौनसा चिन्ह बताता है कि बीच में अन्तराल है ?

Answer = 3

127 Which Sign denotes "Compulsory Ahead or Turn Right" ?

# कौनसा चिन्ह बताता है कि सीधा या दायें मुडना जरूरी है ?

Answer = 1

128 Validity of (P.U.C.C.) Pollution Under Control Certificate :-

प्रदूषण प्रमाण पत्र की वैधता होती है :-

1 6 Months

६ माह।

2 1 Year

1 वर्ष।