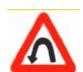

Answer = 1

34 Which Sign denotes "Pedestrians Prohibited" ? कौनसा चिन्ह बताता है कि पैदल चलना मना है ?

Answer = 3

35 Which Sign denotes "U-Turn Prohibited" ? कौनसा चिन्ह बताता है कि वापस मुडना या यू टर्न मना है ?