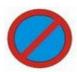

कौनसा चिन्ह बताता है कि आगे नाँव मार्ग है ?

Answer = 1

78 Which Sign denotes "Unguarded Railway Crossing 200 Mtr. Ahead"?

कौनसा चिन्ह बताता है कि बिना फाटक की रेल्वे क्रॉसिंग 200 मीटर दूर है ?

Answer = 3

79 Which Sign denotes "No Stoping and Standing" ?

कौनसा चिन्ह बताता है कि वाहन रोकना व खडे करना मना है ?

Answer = 1

80 Which Sign denotes "Animals on Road"?

कौनसा चिन्ह बताता है कि आगे मवेशी हैं ?

Answer = 3

Which Sign denotes "Round About"?

कौनसा चिन्ह बताता है कि गोल चक्र है ?