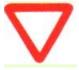

कौनसा चिन्ह बताता है कि आगे अल्पाहार मिलता है ?

Answer = 1

Which Sign denotes "Horns prohibited"? 64

कौनसा चिन्ह बताता है कि हॉर्न बजाना मना है ?

Answer = 3

Which Sign denotes "Give Way"?

कौनसा चिन्ह बताता है कि रास्ता दीजिए ?

Answer = 1

Which Sign denotes "Side Road Left"?

कौनसा चिन्ह बताता है कि बाजू का बायां मोड है ?

Answer = 1

Which Sign denotes "Y Intersection"?

कौनसा चिन्ह बताता है कि वाई क्रासिंग है ?

सभी सही है। / All are correct