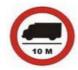

# कौनसा चिन्ह बताता है कि सीधा या दायें मुडना जरूरी है ?

Answer = 1

128 Validity of (P.U.C.C.) Pollution Under Control Certificate :-

प्रदूषण प्रमाण पत्र की वैधता होती है :-

1 6 Months

६ माह।

2 1 Year

1 वर्ष।