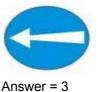

कौनसा चिन्ह बताता है कि आगे प्राथमिक उपचार केन्द्र है ?

Answer = 2

49 Which Sign denotes "Left Turn Prohibited"?

कौनसा चिन्ह बताता है कि बायें जाना मना है ?

Answer = 4

50 Which Sign denotes "Stop" ?

कौनसा चिन्ह बताता है कि रूकना है ?

Answer = 2

51 Which Sign denotes "Side Road Right"?

कौनसा चिन्ह बताता है कि बाजू का दायां मोड है ?