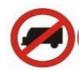

पुलिया है ?









Answer = 2

138 Which Sign denotes "Dangerous Dip" ?

कौनसा चिन्ह बताता है कि आगे खतरनाक खाई है ?









Answer = 2

139 Which Sign denotes "Vehicles are Prohibited in Both Direction"?

कौनसा चिन्ह बताता है कि वाहनों का आना व जाना दोनों मना है ?









Answer = 3

140 Which Sign denotes "Unguarded Railway Crossing 50-100 Meters" ?

कौनसा चिन्ह बताता है कि बिना फाटक वाला रेल्वे क्रॉसिंग 50-100 मीटर की दूरी पर है ?









141 Which Sign denotes "Right Hand Curve"?

कौनसा चिन्ह बताता है कि दाहिने तरफ का मोड है ?









Answer = 2

142 Which Sign denotes "Compulsory Ahead or Turn Left" ?

कौनसा चिन्ह बताता है कि सीधा या बायें मुडना जरूरी है ?









Answer = 2

143 Which Sign denotes "Bullock Carts Prohibited "?

कौनसा चिन्ह बताता है कि जानवर गाडी निषेध है ?









Answer = 4

144 Which Sign denotes "One Way Traffic" ?

कौनसा चिन्ह बताता है कि एक तरफा यातायात है ?









Answer = 2

145 This sign represents :-

यह चिन्ह प्रदर्शित करता है :--

- 1 Left hand curve
- 2 Left ascend

बायीं ओर घुमाव है। बायीं ओर चढायी है।



Keep Left 3

बायें चलिए।

Keep Right

दायें चलिए।



### Which Sign denotes "Speed Limit" ? 146

कौनसा चिन्ह गति सीमा बताता है ?









Answer = 2

### 147 The colour of number plate of private vehicle is :-

निजी वाहन की नम्बर प्लेट का रंग होता है :-

Black backgroud with yellow letter & number

काली पृष्टभूमि पर पीले रंग के अक्षर व अंक ।

2 Yellow background with black letter & number

पीली पृष्टभूमि पर काले रंग के अक्षर व अंक।

White background with black 3 letter & number

सफेद पृष्टभूमि पर काले रंग के अक्षर व अंक।

Black