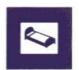

### This sign represents :-149

यह चिन्ह प्रदर्शित करता है :-

Hospital 1

अस्पताल।

2 Resting place

आराम करने की जगह।

3 First aid post प्राथमिक चिकित्सा चौकी।

Petrol Pump

पेट्रोल पम्प।

यदि आप किसी छोटे रास्ते से मुख्य सड़क पर आ रहे है, तो आप क्या करेगें ?

- 1 Stop the vehicle and looking both sides of the main road, then after feeling safe you will come on the main road.
- 2 You will carefully come on main road.
- 3 If the clean you will come on the main road without decreasing the speed.
- 4 You should do nothing from above