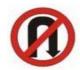

Answer = 1

34 Which Sign denotes "Pedestrians Prohibited" ? कौनसा चिन्ह बताता है कि पैदल चलना मना है ?

Answer = 3

35 Which Sign denotes "U-Turn Prohibited" ? कौनसा चिन्ह बताता है कि वापस मुडना या यू टर्न मना है ?

Answer = 3

36 Which Sign denotes "Left Reverse Bend" ? कौनसा चिन्ह बताता है कि बायीं ओर उल्टा घुमाव है ?

Answer = 4

37 Which Sign denotes "Bus Stop" ? कौनसा चिन्ह बताता है कि बस स्टेण्ड है ?