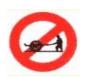

कौनसा चिन्ह बताता है कि हाथ गाड़ी का प्रवेश वर्जित है ?

Answer = 1

112 Which Sign denotes "Loose Gravel" ?

कौनसा चिन्ह बताता है कि आगे बजरी पड़ी हुई है ?

Answer = 2

113 Which Sign denotes "Length Limit" ?

कौनसा चिन्ह वाहन की लम्बाई से सम्बन्धित है ?