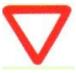

कौनसा चिन्ह बताता है कि आगे अल्पाहार मिलता है ?

Answer = 1

Which Sign denotes "Horns prohibited"? 64

कौनसा चिन्ह बताता है कि हॉर्न बजाना मना है ?

Answer = 3

Which Sign denotes "Give Way"?

कौनसा चिन्ह बताता है कि रास्ता दीजिए ?

Answer = 1

Which Sign denotes "Side Road Left"?

कौनसा चिन्ह बताता है कि बाजू का बायां मोड है ?

Answer = 1

Which Sign denotes "Y Intersection"?

कौनसा चिन्ह बताता है कि वाई क्रासिंग है ?

सभी सही है। / All are correct