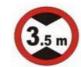

## 38 Which Sign denotes "Width Limit "?

कौनसा चिन्ह चौडाई की सीमा बताता है ?

Answer = 2

# 39 Which Sign denotes "Unguarded Railway Crossing 50-100 Meters" ?

कौनसा चिन्ह बताता है कि बिना फाटक वाला रेल्वे क्रॉसिंग 50——100 मीटर की दूरी पर है ?

Answer = 1