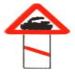

1 Not to stop the vehicle.

यहाँ वाहन रोकना मना है।

2 Crossing ahead.

आगे चौराहा है।

3 Un-guarded level crossing (50-100 meters).

आगे बिना फाटक की रेल्वे क्रॉसिंग (50—100 मीटर) है।

4 None of above.

इनमें से कोई नहीं।

Answer = 3

15 If you find green light and pedestrian are crossing the road should you stop the vehicle ?

यदि बत्ती हरी हो, लेकिन पैदल-पार-पथ पर लोग सड़क पार कर रहे हो तो गाड़ी राकनी चाहिए ?

1 Yes

हाँ ।

2 No