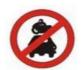

कौनसा चिन्ह बताता है कि वाहन रोकना व खडे करना मना है ?

Answer = 1

80 Which Sign denotes "Animals on Road"?

कौनसा चिन्ह बताता है कि आगे मवेशी हैं ?

Answer = 3

Which Sign denotes "Round About"?

कौनसा चिन्ह बताता है कि गोल चक्र है ?