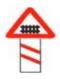

ओवरटेकिंग निषेध है।

Answer = 2

86 Which Sign denotes "Guarded Railway Crossing 50-100 Meters"? कौनसा चिन्ह बताता है कि फाटक वाला रेल्वे क्रॉसिंग 50-100 मीटर की दूरी पर है ?

Answer = 4

87 This sign represents :-