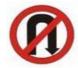

Answer = 3

36 Which Sign denotes "Left Reverse Bend" ? कौनसा चिन्ह बताता है कि बायीं ओर उल्टा घुमाव है ?

Answer = 4

37 Which Sign denotes "Bus Stop" ? कौनसा चिन्ह बताता है कि बस स्टेण्ड है ?