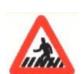

1Pedestrian Crossing.पदयात्री पार पथ है।2School Ahead.आगे विद्यालय है।3Pedestrian Prohibited.पदयात्री निषेध।

4 Hospital Ahead. आगे अस्पताल है। Answer = 1

73 Your vehicle met an accident some one injured what should you do?