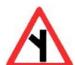

Answer = 2

51 Which Sign denotes "Side Road Right"?

कौनसा चिन्ह बताता है कि बाजू का दायां मोड है ?