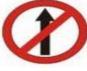

Answer = 1

20 Which Sign denotes "Slippery Road" ?

कौनसा चिन्ह बताता है कि आगे फिसलन वाली सड़क है ?

Answer = 1

21 Which Sign denotes "Right Reverse Bend" ? कौनसा चिन्ह बताता है कि दायीं ओर उल्टा घुमाव है ?