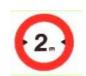

## 38 Which Sign denotes "Width Limit "?

कौनसा चिन्ह चौडाई की सीमा बताता है ?

Answer = 2