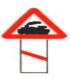

कौनसा चिन्ह बताता है कि वाहन रोकना व खडे करना मना है ?

Answer = 1

80 Which Sign denotes "Animals on Road"?

कौनसा चिन्ह बताता है कि आगे मवेशी हैं ?

Answer = 3

Which Sign denotes "Round About"?

कौनसा चिन्ह बताता है कि गोल चक्र है ?