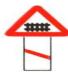

# 39 Which Sign denotes "Unguarded Railway Crossing 50-100 Meters" ?

कौनसा चिन्ह बताता है कि बिना फाटक वाला रेल्वे क्रॉसिंग 50——100 मीटर की दूरी पर है ?

Answer = 1

# 40 You can talk on mobile while driving any vehicle

जब आप कोई वाहन चला रहे है, तो आप मोबाईल पर बात करेगे

2 No नहीं ।

3 You can talk after slowing down your vehicle.

आप वाहन को धीरे करने के बाद बात करेगे।