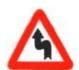

कौनसा चिन्ह बताता है कि हाथ गाड़ी का प्रवेश वर्जित है ?

Answer = 1

112 Which Sign denotes "Loose Gravel" ?

कौनसा चिन्ह बताता है कि आगे बजरी पड़ी हुई है ?

Answer = 2

113 Which Sign denotes "Length Limit" ?

कौनसा चिन्ह वाहन की लम्बाई से सम्बन्धित है ?