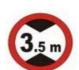

## 38 Which Sign denotes "Width Limit "?

कौनसा चिन्ह चौडाई की सीमा बताता है ?

Answer = 2