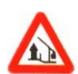

कौनसा चिन्ह बताता है कि आगे नाँव मार्ग है ?

Answer = 1

78 Which Sign denotes "Unguarded Railway Crossing 200 Mtr. Ahead"?

कौनसा चिन्ह बताता है कि बिना फाटक की रेल्वे क्रॉसिंग 200 मीटर दूर है ?

Answer = 3

79 Which Sign denotes "No Stoping and Standing" ?