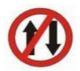

Answer = 1

20 Which Sign denotes "Slippery Road" ?

कौनसा चिन्ह बताता है कि आगे फिसलन वाली सड़क है ?

Answer = 1

21 Which Sign denotes "Right Reverse Bend" ? कौनसा चिन्ह बताता है कि दायीं ओर उल्टा घुमाव है ?