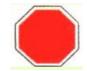

कौनसा चिन्ह बताता है कि आगे प्राथमिक उपचार केन्द्र है ?

Answer = 2

49 Which Sign denotes "Left Turn Prohibited"?

कौनसा चिन्ह बताता है कि बायें जाना मना है ?

Answer = 4

50 Which Sign denotes "Stop" ?

कौनसा चिन्ह बताता है कि रूकना है ?

Answer = 2

51 Which Sign denotes "Side Road Right"?

कौनसा चिन्ह बताता है कि बाजू का दायां मोड है ?