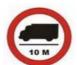

Answer = 1

5 Which Sign denotes "T-Intersection" ?

कौनसा चिन्ह बताता है कि आगे सड़क पर तिराहा है ?

6 Which Sign denotes "Left Hand Curve" ?

कौनसा चिन्ह बताता है कि बायीं तरफ का मोड है ?

Answer = 3

7 In case of an accident, which knowledge of yours can be helpful to the injured person?