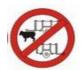

कौनसा चिन्ह बताता है कि वाहन रोकना व खडे करना मना है ?

Answer = 1

80 Which Sign denotes "Animals on Road"?

कौनसा चिन्ह बताता है कि आगे मवेशी हैं ?

Answer = 3

Which Sign denotes "Round About"?

कौनसा चिन्ह बताता है कि गोल चक्र है ?