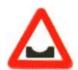

कौनसा चिन्ह बताता है कि आगे नाँव मार्ग है ?

Answer = 1

78 Which Sign denotes "Unguarded Railway Crossing 200 Mtr. Ahead"?

कौनसा चिन्ह बताता है कि बिना फाटक की रेल्वे क्रॉसिंग 200 मीटर दूर है ?

Answer = 3

79 Which Sign denotes "No Stoping and Standing" ?