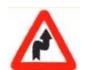

कौनसा चिन्ह बताता है कि हाथ गाड़ी का प्रवेश वर्जित है ?

Answer = 1

112 Which Sign denotes "Loose Gravel" ?

कौनसा चिन्ह बताता है कि आगे बजरी पड़ी हुई है ?

Answer = 2

113 Which Sign denotes "Length Limit" ?

कौनसा चिन्ह वाहन की लम्बाई से सम्बन्धित है ?