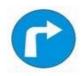

Compulsory Turn Right

होती भीन सारक है।

left. 3 Side road left.

बाधीं ओर सड़क है।

दायें मुड़ना अनिवार्य है।

Answer = 3

31 Which Sign denotes "Compulsory Turn Right" ?

कौनसा चिन्ह बताता है कि आगे दायें मुड़ना अनिवार्य है ?

Answer = 2

Which Sign denotes "Men at Work"?

कौनसा चिन्ह बताता है कि सड़क पर आदमी काम कर रहे है ?

33 Which Sign denotes "Compulsory Left Turn Ahead" ? कौनसा चिन्ह बताता है कि आगे बायें ओर मुडना अनिवार्य है ?