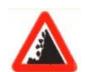

Answer = 1

Which Sign denotes "Load Limit" ? 46

कौनसा चिन्ह भार की सीमा बताता है ?

Which Sign denotes "Falling Rocks"?

कौनसा चिन्ह बताता है कि आगे पहाडी से पत्थर गिरते है ?

Answer = 1

48 Which Sign denotes "First-Aid Post" ?

कौनसा चिन्ह बताता है कि आगे प्राथमिक उपचार केन्द्र है ?

Answer = 2

49 Which Sign denotes "Left Turn Prohibited"?

कौनसा चिन्ह बताता है कि बायें जाना मना है ?

Answer = 4

50 Which Sign denotes "Stop" ?

कौनसा चिन्ह बताता है कि रूकना है ?