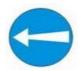

Answer = 2

Which Sign denotes "Men at Work"?

कौनसा चिन्ह बताता है कि सड़क पर आदमी काम कर रहे है ?

33 Which Sign denotes "Compulsory Left Turn Ahead" ? कौनसा चिन्ह बताता है कि आगे बायें ओर मुडना अनिवार्य है ?