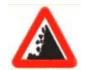

Answer = 1

Which Sign denotes "Load Limit" ? 46

कौनसा चिन्ह भार की सीमा बताता है ?

Which Sign denotes "Falling Rocks"?

कौनसा चिन्ह बताता है कि आगे पहाडी से पत्थर गिरते है ?

Answer = 1

48 Which Sign denotes "First-Aid Post" ?

कौनसा चिन्ह बताता है कि आगे प्राथमिक उपचार केन्द्र है ?

Answer = 2

49 Which Sign denotes "Left Turn Prohibited"?

कौनसा चिन्ह बताता है कि बायें जाना मना है ?

Answer = 4

50 Which Sign denotes "Stop" ?

कौनसा चिन्ह बताता है कि रूकना है ?