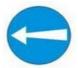

Compulsory Turn Right

होती भीन सारक है।

left. 3 Side road left.

बाधीं ओर सड़क है।

दायें मुड़ना अनिवार्य है।

Answer = 3

31 Which Sign denotes "Compulsory Turn Right" ?

कौनसा चिन्ह बताता है कि आगे दायें मुड़ना अनिवार्य है ?