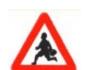

Answer = 3

17 Which Sign denotes "School Ahead" ?

कौनसा चिन्ह बताता है कि आगे विद्यालय है ?

Answer = 4

18 Which Sign denotes "Parking this side"?

कौनसा चिन्ह बताता है कि इस ओर पार्किंग कर सकते है ?

19 Which Sign denotes "Overtaking is Prohibited" ? कौनसा चिन्ह बताता है कि ओवरटेकिंग निषेध है ?