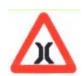

# यह चिन्ह प्रदर्शित करता है :--

Right Turn Prohibited

2 Sharp Curve To The Right

- 3 U-Turn Prohibited
- Overtaking Prohibited

दायीं ओर मुड़ना मना है । दायीं ओर तीव्र घुमाव है। यू टर्न निषेध है। ओवरटेकिंग निषेध है।

Answer = 3

43 This sign represents :-

यह चिन्ह प्रदर्शित करता है :--

- Restriction Ends.
- 2 No Entry.
- No Overtaking. 3
- All are correct.

निषेध समाप्त हो गये है। प्रवेश निषेध है। ओवरटेकिंग निषेध है। सभी सही है।