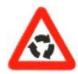

कौनसा चिन्ह बताता है कि वाहन रोकना व खडे करना मना है ?

Answer = 1

80 Which Sign denotes "Animals on Road"?

कौनसा चिन्ह बताता है कि आगे मवेशी हैं ?

Answer = 3

Which Sign denotes "Round About"?

कौनसा चिन्ह बताता है कि गोल चक्र है ?