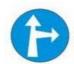

कौनसा चिन्ह बताता है कि बीच में अन्तराल है ?

Answer = 3

127 Which Sign denotes "Compulsory Ahead or Turn Right" ?

# कौनसा चिन्ह बताता है कि सीधा या दायें मुडना जरूरी है ?

Answer = 1

128 Validity of (P.U.C.C.) Pollution Under Control Certificate :-

प्रदूषण प्रमाण पत्र की वैधता होती है :-

1 6 Months

६ माह।

2 1 Year

1 वर्ष।