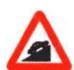

Answer = 1

Which Sign denotes "Load Limit" ? 46

कौनसा चिन्ह भार की सीमा बताता है ?

Which Sign denotes "Falling Rocks"?

कौनसा चिन्ह बताता है कि आगे पहाडी से पत्थर गिरते है ?

Answer = 1

48 Which Sign denotes "First-Aid Post" ?