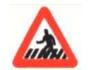

1Pedestrian Crossing.पदयात्री पार पथ है।2School Ahead.आगे विद्यालय है।3Pedestrian Prohibited.पदयात्री निषेध।

4 Hospital Ahead. आगे अस्पताल है। Answer = 1

73 Your vehicle met an accident some one injured what should you do?