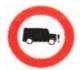

Answer = 1

3 Which Sign denotes "Major Road Ahead" ?

कौनसा चिन्ह बताता है कि आगे मुख्य सड़क है ?

Answer = 3

4 Which Sign denotes "Trucks are Prohibited" ?

कौनसा चिन्ह बताता है कि ट्रकों का प्रवेश वर्जित है ?

Answer = 1

5 Which Sign denotes "T-Intersection" ?

कौनसा चिन्ह बताता है कि आगे सड़क पर तिराहा है ?

6 Which Sign denotes "Left Hand Curve" ?

कौनसा चिन्ह बताता है कि बायीं तरफ का मोड है ?

Answer = 3

7 In case of an accident, which knowledge of yours can be helpful to the injured person?