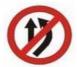

Compulsory Turn Right

होती भीन सारक है।

left. 3 Side road left.

बाधीं ओर सड़क है।

दायें मुड़ना अनिवार्य है।

Answer = 3

31 Which Sign denotes "Compulsory Turn Right" ?

कौनसा चिन्ह बताता है कि आगे दायें मुड़ना अनिवार्य है ?