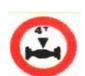

Answer = 1

5 Which Sign denotes "T-Intersection" ?

कौनसा चिन्ह बताता है कि आगे सड़क पर तिराहा है ?

6 Which Sign denotes "Left Hand Curve" ?

कौनसा चिन्ह बताता है कि बायीं तरफ का मोड है ?

Answer = 3

7 In case of an accident, which knowledge of yours can be helpful to the injured person?