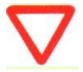

Answer = 1

Which Sign denotes "Side Road Left"?

कौनसा चिन्ह बताता है कि बाजू का बायां मोड है ?

Answer = 1

Which Sign denotes "Y Intersection"?

कौनसा चिन्ह बताता है कि वाई क्रासिंग है ?

सभी सही है। / All are correct