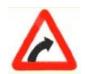

Answer = 1

22 Which Sign denotes "Axle Load Limit" ? कौनसा चिन्ह एक्सल भार की सीमा बताता है ?

Answer = 3

23 Which Sign denotes "Road Widens Ahead" ? कौनसा चिन्ह बताता है कि आगे सड़क चौड़ी है ?

24 Which Sign denotes "Guarded Railway Crossing 200 Meters" ?

कौनसा चिन्ह बताता है कि फाटक वाला रेल्वे क्रॉसिंग 200 मीटर की दूरी पर है ?

Answer = 4

25 This sign represents :-

यह चिन्ह प्रदर्शित करता है :-

1 Narrow Road Ahead. आगे का रास्ता सकडा है।

2 Y- Intersection. वाई इन्टरसेक्शन है।