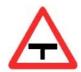

Answer = 1

5 Which Sign denotes "T-Intersection" ?

कौनसा चिन्ह बताता है कि आगे सड़क पर तिराहा है ?

6 Which Sign denotes "Left Hand Curve" ?

कौनसा चिन्ह बताता है कि बायीं तरफ का मोड है ?

Answer = 3

7 In case of an accident, which knowledge of yours can be helpful to the injured person?