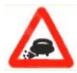

कौनसा चिन्ह बताता है कि हाथ गाड़ी का प्रवेश वर्जित है ?

Answer = 1

112 Which Sign denotes "Loose Gravel" ?

कौनसा चिन्ह बताता है कि आगे बजरी पड़ी हुई है ?

Answer = 2

113 Which Sign denotes "Length Limit" ?

कौनसा चिन्ह वाहन की लम्बाई से सम्बन्धित है ?

## 114 Informative signs are exhibited in?

सूचनात्मक सड़क चिन्ह किसमें प्रदर्शित किये जाते है ?

Answer = 2