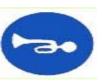

Answer = 3

17 Which Sign denotes "School Ahead" ?

कौनसा चिन्ह बताता है कि आगे विद्यालय है ?

Answer = 4

18 Which Sign denotes "Parking this side"?

कौनसा चिन्ह बताता है कि इस ओर पार्किंग कर सकते है ?

19 Which Sign denotes "Overtaking is Prohibited" ? कौनसा चिन्ह बताता है कि ओवरटेकिंग निषेध है ?