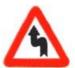

Answer = 1

22 Which Sign denotes "Axle Load Limit" ? कौनसा चिन्ह एक्सल भार की सीमा बताता है ?

Answer = 3

23 Which Sign denotes "Road Widens Ahead" ? कौनसा चिन्ह बताता है कि आगे सड़क चौड़ी है ?

24 Which Sign denotes "Guarded Railway Crossing 200 Meters" ?