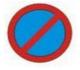

1 End of restriction. अंकुश समाप्त हो चुके है।

2 Do not Stop टहरिये नहीं।

3 No Parking. वाहन खड़ा करना मना है।

4 No Entry प्रवेश निषेध।

Answer = 3

76 Which Sign denotes "Narrow Road Ahead"?

कौनसा चिन्ह बताता है कि आगे सडक संकडी है ?