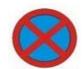

कौनसा चिन्ह बताता है कि वाहन रोकना व खडे करना मना है ?

Answer = 1

80 Which Sign denotes "Animals on Road"?

कौनसा चिन्ह बताता है कि आगे मवेशी हैं ?

Answer = 3

Which Sign denotes "Round About"?

कौनसा चिन्ह बताता है कि गोल चक्र है ?