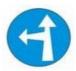

Compulsory Turn Right

होती भीन सारक है।

left. 3 Side road left.

बाधीं ओर सड़क है।

दायें मुड़ना अनिवार्य है।

Answer = 3

31 Which Sign denotes "Compulsory Turn Right" ?

कौनसा चिन्ह बताता है कि आगे दायें मुड़ना अनिवार्य है ?