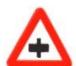

1 Not to stop the vehicle.

यहाँ वाहन रोकना मना है।

2 Crossing ahead.

आगे चौराहा है।

3 Un-guarded level crossing (50-100 meters).

आगे बिना फाटक की रेल्वे क्रॉसिंग (50—100 मीटर) है।

4 None of above.

इनमें से कोई नहीं।

Answer = 3

15 If you find green light and pedestrian are crossing the road should you stop the vehicle ?

यदि बत्ती हरी हो, लेकिन पैदल-पार-पथ पर लोग सड़क पार कर रहे हो तो गाड़ी राकनी चाहिए ?

1 Yes

हाँ ।

2 No