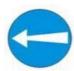

Answer = 1

34 Which Sign denotes "Pedestrians Prohibited" ? कौनसा चिन्ह बताता है कि पैदल चलना मना है ?

Answer = 3

35 Which Sign denotes "U-Turn Prohibited" ? कौनसा चिन्ह बताता है कि वापस मुडना या यू टर्न मना है ?