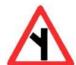

Answer = 2

51 Which Sign denotes "Side Road Right"?

कौनसा चिन्ह बताता है कि बाजू का दायां मोड है ?

### Which Sign denotes "Resting Place"?

कौनसा चिन्ह बताता है कि आराम स्थल है ?

Answer = 2