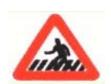

1Pedestrian Crossing.पदयात्री पार पथ है।2School Ahead.आगे विद्यालय है।3Pedestrian Prohibited.पदयात्री निषेध।

4 Hospital Ahead. आगे अस्पताल है। Answer = 1

73 Your vehicle met an accident some one injured what should you do?