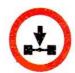

Answer = 1

22 Which Sign denotes "Axle Load Limit" ? कौनसा चिन्ह एक्सल भार की सीमा बताता है ?

Answer = 3

23 Which Sign denotes "Road Widens Ahead" ? कौनसा चिन्ह बताता है कि आगे सड़क चौड़ी है ?

24 Which Sign denotes "Guarded Railway Crossing 200 Meters" ?