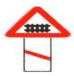

कौनसा चिन्ह बताता है कि वाहनों का आना व जाना दोनों मना है ?

Answer = 3

140 Which Sign denotes "Unguarded Railway Crossing 50-100 Meters" ?

कौनसा चिन्ह बताता है कि बिना फाटक वाला रेल्वे क्रॉसिंग 50-100 मीटर की दूरी पर है ?