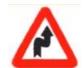

Compulsory Turn Right

होती भीन सारक है।

left. 3 Side road left.

बाधीं ओर सड़क है।

दायें मुड़ना अनिवार्य है।

Answer = 3

31 Which Sign denotes "Compulsory Turn Right" ?

कौनसा चिन्ह बताता है कि आगे दायें मुड़ना अनिवार्य है ?