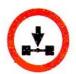

Answer = 2

Which Sign denotes "Eating Place Ahead"?

यह चिन्ह बताता है कि आगे खान पान की सुविधा है :--

Answer = 3

89 This signal represents :-

यह सिग्नल प्रदर्शित करता है:-

- 1 To stop vehicles coming from
- front, 2 To stop vehicles approaching
- from behind.
  To stop vehicles approaching from left and wants to turn right.

आगे से आने वाले वाहनों को से किन्से के लिए।

4 To stop vehicles coming from right.

दायें से आने वाले वाहनों को रोकने के लिए।

Answer = 2

90 If an Ambulance is approaching from back side should it be given side to overtake?