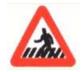

1Pedestrian Crossing.पदयात्री पार पथ है।2School Ahead.आगे विद्यालय है।3Pedestrian Prohibited.पदयात्री निषेध।

4 Hospital Ahead. आगे अस्पताल है। Answer = 1

73 Your vehicle met an accident some one injured what should you do?