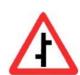

### Which Sign denotes "Resting Place"?

कौनसा चिन्ह बताता है कि आराम स्थल है ?

Answer = 2