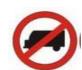

Answer = 1

5 Which Sign denotes "T-Intersection" ?

कौनसा चिन्ह बताता है कि आगे सड़क पर तिराहा है ?

6 Which Sign denotes "Left Hand Curve" ?

कौनसा चिन्ह बताता है कि बायीं तरफ का मोड है ?

Answer = 3

7 In case of an accident, which knowledge of yours can be helpful to the injured person?