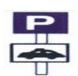

Answer = 4

Which Sign denotes Auto Rickshaw Parking?

कौनसा चिन्ह बताता है कि ऑटोरिक्शा पार्किंग है ?

Answer = 2

The hand brake is to be used :-

हैण्ड ब्रैक का प्रयोग किया जाता है :--

1 To reduce the speed. गति सीमा का कम करने के लिए।