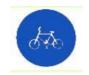

1 Which Sign denotes "Compulsory Cycle Track" ? कौनसा चिन्ह बताता है कि यह रास्ता साईकिल के लिये ही है ?

Answer = 1

2 Which Sign denotes "Cycle Crossing" ?

कौनसा चिन्ह बताता है कि आगे साईकिल क्रॉसिंग है ?