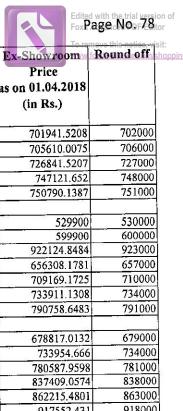

४५ अपर परिवहन आयुक्त (कर)

| 6.<br>0. | Vehicle Model                                                                                                                                                               | GVW                  | Seating<br>Capacity | Wheel<br>Base | Tyre<br>Size                                                                     | Ex-Showroom Price as on 01.04.2018 (in Rs.) | Round off   |
|----------|-----------------------------------------------------------------------------------------------------------------------------------------------------------------------------|----------------------|---------------------|---------------|----------------------------------------------------------------------------------|---------------------------------------------|-------------|
|          | 1. Action                                                                                                                                                                   | Construction         | ı Equipmer          | nt Ltd. (AC   | E)                                                                               |                                             |             |
| 1        | RHINO 60                                                                                                                                                                    | 7200 Kg              |                     |               | 10X20<br>13X24                                                                   | 700000                                      | 700000      |
| 2        | RHINO 90                                                                                                                                                                    | 8250 Kg              | <del> </del>        | 4.4           | 10X20<br>13X24                                                                   | 875000                                      | 875000      |
| 3        | RHINO 110                                                                                                                                                                   | 8600 Kg              |                     | 4.4           | 11X20<br>13X24                                                                   | 925000                                      | 925000      |
| 4        | 12XW                                                                                                                                                                        | 9800 Kg              |                     | 4.8           | 11X20<br>13X24                                                                   | 1090000                                     | 1090000     |
| 5        | 14XW                                                                                                                                                                        | 11500 Kg             |                     | 4.8           | 11X20<br>14X25                                                                   | 1250000<br>1290000                          | 1230000     |
| 6        | 15XW-E                                                                                                                                                                      | 11700 Kg.            |                     | 4.8           | 11X20<br>14X25<br>11X20                                                          | 2450000                                     | 2450000     |
| 7        | 15XW-F                                                                                                                                                                      | 15500 Kg.            |                     | 4.9           | 14X25<br>11X20                                                                   | 2000000                                     | 2000000     |
| 8        | 15XW                                                                                                                                                                        | 12800 Kg             | <u> </u>            | 5.3           | 14X25<br>12X20                                                                   | 2450000                                     | 2450000     |
| 9        | 18XW                                                                                                                                                                        | 16000 Kg             |                     | 4.1           | 14X25<br>11X20                                                                   | 1600000                                     | 1600000     |
| 10       | FX 120                                                                                                                                                                      | 11690 Kg<br>13500 Kg |                     | 4.15          | 13X24<br>11X20                                                                   | 1675000                                     | 1675000     |
| 11       | FX 150                                                                                                                                                                      | 13300 Kg             |                     | 4.8           | 13X24<br>11X20                                                                   | 1450000                                     | 1450000     |
| 12       | SX 120<br>SX 150                                                                                                                                                            | 14900 Kg             |                     | 4.8           | 13X24<br>11X20                                                                   | 1550000                                     | 1550000     |
| 13       | SX 170                                                                                                                                                                      | 15000 Kg             |                     | 5.1           | 13X24<br>11X20                                                                   | 1725000                                     | 1725000     |
| 14       | MTC-2418                                                                                                                                                                    | 8700 Kg              | <del> </del>        | -             | 13X24<br>13X24                                                                   | 1475000                                     |             |
| 15<br>16 | FORKLIFT                                                                                                                                                                    | 4410 Kg              |                     | 1700          | 28.9X15<br>6.50X10                                                               | 850000                                      |             |
| 17       | COMPACTOR ASD110                                                                                                                                                            | 10800 Kg             |                     | 3000          | 23.1-26                                                                          | 2000000                                     |             |
| 18       | COMPACTOR ADD 90                                                                                                                                                            | 9100 Kg              |                     | 3000          | 17.5-25-16 PR                                                                    | 5050000                                     | <del></del> |
| 19       | MOTOR GRADER AG 176                                                                                                                                                         | 15000 Kg             |                     |               |                                                                                  | 1975000                                     |             |
| 20       | BACKHEO LOADER-AX130                                                                                                                                                        | 7150 Kg              |                     | 2,22          | 9X16<br>19.90X28<br>12X20                                                        | 1490000                                     |             |
| 21       | 16XW                                                                                                                                                                        | 14230 kg             |                     | <u>-</u>      | 14X25<br>12X24                                                                   | 285000                                      |             |
| 22       | FX 250                                                                                                                                                                      | 20200 Kg             |                     |               | 17.5X25<br>12X24                                                                 | 265000                                      |             |
| 23       | FX 230                                                                                                                                                                      | 16600 kg             |                     |               | 14X25<br>11X20                                                                   | 245000                                      | 0 245000    |
| 24       | F160                                                                                                                                                                        | 17300 kg             |                     | -             | 14X25<br>12X20                                                                   | 220000                                      | 22000       |
| 25       |                                                                                                                                                                             | 19855 kg             |                     |               | 14X25<br>12X20                                                                   | 265000                                      | 26500       |
| 26       | F210                                                                                                                                                                        |                      |                     |               | 12X20                                                                            |                                             |             |
|          |                                                                                                                                                                             | 2. Ash               | ok Leyland          |               |                                                                                  | 10240                                       | 80 19350    |
| 1        | ASHOK LEYLAND 1612/C - 4X2 HAULAGE 4800<br>MM (189") WB<br>GOODS CHASSIS FITTED WITH 'H' SERIES BS<br>DIESEL ENGINE, 6 SPEED GEAR BOX,<br>FACTORY BUILT CARGO SLEEPER CAB   | 16200                |                     |               | 3 NOS. 10.00 X 2<br>16 PR<br>RADIAL + 4 NO<br>10.00 X<br>20 - 16 PR PD<br>RADIAL | os.                                         |             |
| 2        | ASHOK LEYLAND 1618 - 4X2 HAULAGE 4330<br>MM (170.5") WB<br>GOODS CHASSIS FITTED WITH 'H' SERIES BS<br>DIESEL ENGINE, 6 SPEED GEAR BOX, STEEL<br>FRONT END STRUCTURE I ALERT | SIV                  | ) N.A               | . 4330        | 3 NOS. 10.00 X<br>16 PR<br>NYLON + 4 NO<br>10.00 X<br>20 - 16 PR PI<br>NYLON     | os.                                         | 508 1861    |